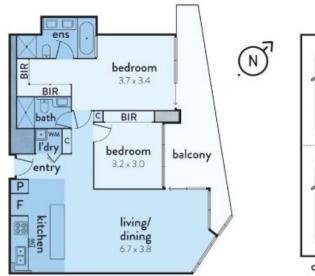

This brilliant top floor ?03? residence with extra ceiling height is awash with amazing natural light and delivers breathtaking views that includes the wonderful city skyline and Yarra River below. Enjoy lounging and dining in the expansive central living zone, which has convenient access to a sizeable undercover balcony which is the best place to soak in the stellar views.

## 3303/100 LORIMER STREET, DOCKLANDS

carspace (not in position)

storage cage

This floorplan is an artist's impression only, it contains information that we believe to be reliable however we cannot guarantee and accept no responsibility for the accuracy of information supplied. All dimensions are indicative and listed in metres. Interested parties should take their own measurements or engage the services of a licensed surveyor.

Plans shown are only indicative of layout. Dimensions are approximate.