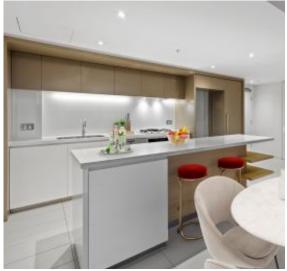

This brilliant top floor ?03? residence with extra ceiling height is awash with amazing natural light and delivers breathtaking views that includes the wonderful city skyline and Yarra River below. Enjoy lounging and dining in the expansive central living zone, which has convenient access to a sizeable undercover balcony which is the best place to soak in the stellar views.