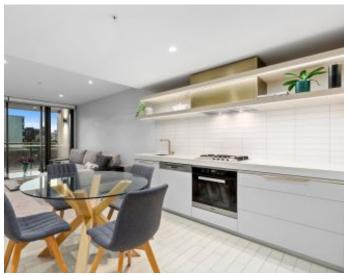

- ? The Eastbourne is Mirvac's Flagship development designed by award-winning architects Bates Smart
- ? Love the sensational location directly next to the beautiful Fitzroy Gardens while also being so close to the lively CBD!
- ? Property boasts 66sqm (approx.) of total space which is fantastic for a 1 bedroom offering
- ? Entry opens straight into the tiled meals and kitchen which delivers deluxe stone countertops, exquisite tapware, and stainless steel Miele appliances