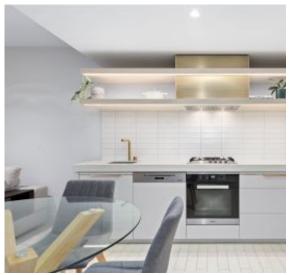

- ? The Eastbourne is Mirvac's Flagship development designed by award-winning architects Bates Smart
- ? Love the sensational location directly next to the beautiful Fitzroy Gardens while also being so close to the lively CBD!
- ? Property boasts 66sqm (approx.) of total space which is fantastic for a 1 bedroom offering
- ? Entry opens straight into the tiled meals and kitchen which delivers deluxe stone countertops, exquisite tapware, and stainless steel Miele appliances