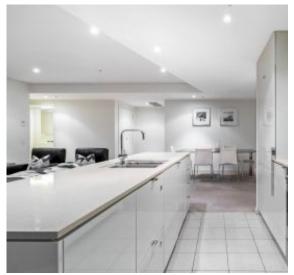

- ? Features 148 sqm (approx.) of total space!
- ? Embrace the generous 23 sqm (approx.) undercover north-facing balcony where you can best enjoy views of the city, bay, and river which are spectacular at night!
- ? Generous and relaxed northern lounge and bedrooms are a wonderful everyday space to take in the views
- ? You will constantly cook at home thanks to excellent features including the island bench and stainless steel Miele appliances