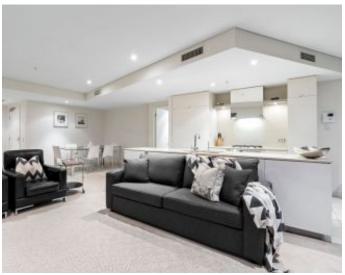

## **Expansive Tower 5 living with unforgettable views**

Displaying an elegance and sophistication that owner-occupiers will love, and placed on the 23rd floor of the stunning ?Tower 5' complex in Yarra's Edge which allows for remarkable city, Port Phillip Bay, and Yarra River views, this extra-large 2 bedroom, 2 bathroom, 2 car space apartment is a worthy contender.

- ? Features 148 sqm (approx.) of total space!
- ? Embrace the generous 23 sqm (approx.) undercover north-facing balcony where you can best enjoy views of the city, bay, and river which are spectacular at night!
- ? Generous and relaxed northern lounge and bedrooms are a wonderful everyday space to take in the views
- ? You will constantly cook at home thanks to excellent features including the island bench and stainless steel Miele appliances