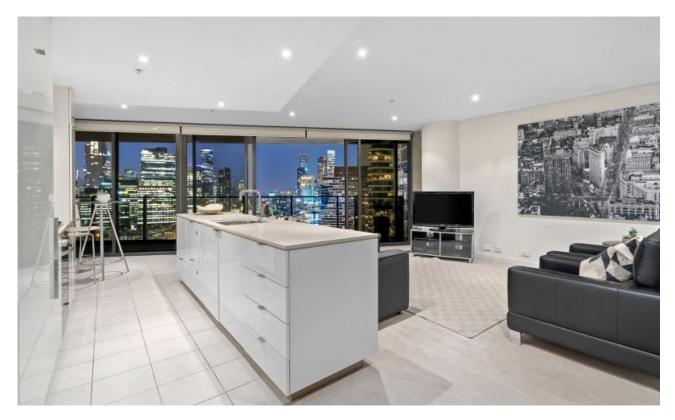

## **Expansive Tower 5 living with unforgettable views**

Displaying an elegance and sophistication that owner-occupiers will love, and placed on the 23rd floor of the stunning ?Tower 5' complex in Yarra's Edge which allows for remarkable city, Port Phillip Bay, and Yarra River views, this extra-large 2 bedroom, 2 bathroom, 2 car space apartment is a worthy contender.

- ? Features 148 sqm (approx.) of total space!
- ? Embrace the generous 23 sqm (approx.) undercover north-facing balcony where you can best enjoy views of the city, bay, and river which are spectacular at night!
- ? Generous and relaxed northern lounge and bedrooms are a wonderful everyday space to take in the views
- ? You will constantly cook at home thanks to excellent features including the island bench and stainless steel Miele appliances