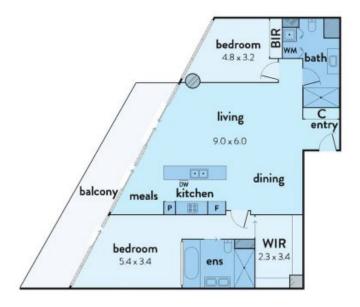

## 2303/90 Lorimer Street, Docklands

This floorplan is an artist's impression only, it contains information that we believe to be reliable however we cannot guarantae and accept no responsibility for the accuracy of information supplied. All dimensions are indicative and listed in metres. Interested parties should take their own measurements or engage the services of a licensed surveyor.

Plans shown are only indicative of layout. Dimensions are approximate.