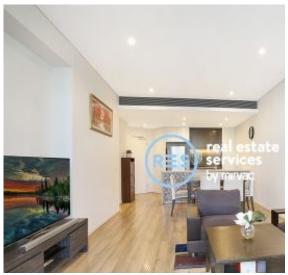

## Deposit taken- More apartments available- Call Harry 0401 545 440

This 91sqm 2-Bedroom Apartment features:

- Large bedrooms with generous built-in wardrobes
- Spacious living and dining area with timber floors, leading to the balcony
- Modern kitchen with stone benchtops and Miele appliances
- Sleek bathrooms with plenty of storage
- North-east facing balcony, perfect for entertaining
- Internal laundry with washer and dryer included
- Secure car space and storage cage included
- Ducted A/C, video intercom and NBN connectivity
- $650\mbox{m}$  to the Heritage-listed Tramsheds, light rail station and public transport