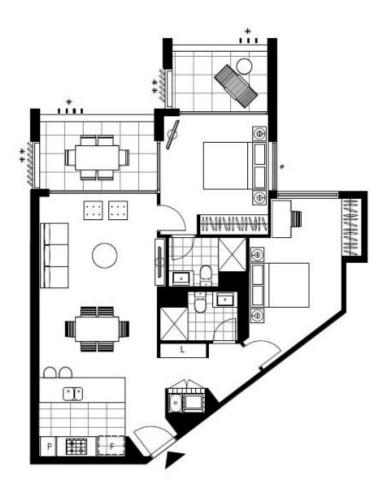

## Deposit taken- More apartments available- Call Harry 0401 545 440

This 91sqm 2-Bedroom Apartment features:

- Large bedrooms with generous built-in wardrobes
- Spacious living and dining area with timber floors, leading to the balcony
- Modern kitchen with stone benchtops and Miele appliances
- Sleek bathrooms with plenty of storage
- North-east facing balcony, perfect for entertaining
- Internal laundry with washer and dryer included
- Secure car space and storage cage included
- Ducted A/C, video intercom and NBN connectivity
- $650\mbox{m}$  to the Heritage-listed Tramsheds, light rail station and public transport

## **DEPOSIT TAKEN!**

Contact: Naz Sabzpouri

02 8588 8888 0401 545 440

Apartment

Date Available: 17/04/2021

**Bond:** \$3000

https://www.resbymirvac.com

Plans shown are only indicative of layout. Dimensions are approximate.