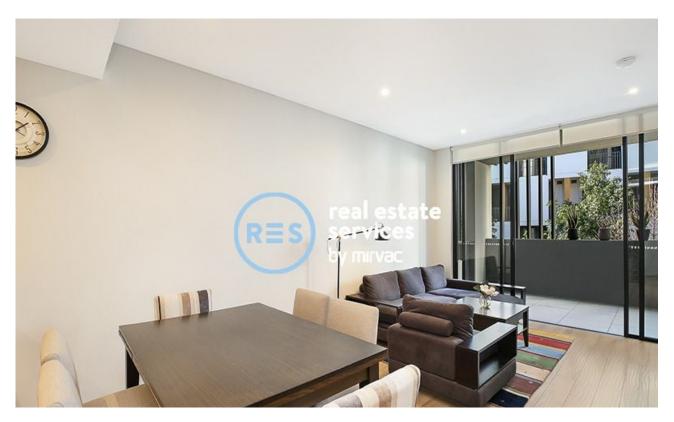

## Deposit taken- More apartments available- Call Harry 0401 545 440

This 91sqm 2-Bedroom Apartment features:

- Large bedrooms with generous built-in wardrobes
- Spacious living and dining area with timber floors, leading to the balcony
- Modern kitchen with stone benchtops and Miele appliances
- Sleek bathrooms with plenty of storage
- North-east facing balcony, perfect for entertaining
- Internal laundry with washer and dryer included
- Secure car space and storage cage included
- Ducted A/C, video intercom and NBN connectivity
- $650\mbox{m}$  to the Heritage-listed Tramsheds, light rail station and public transport