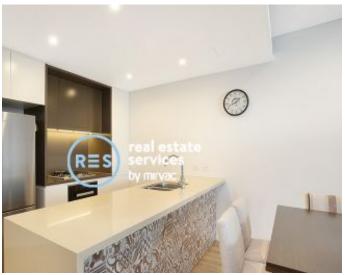

## Deposit taken- More apartments available- Call Harry 0401 545 440

This 91sqm 2-Bedroom Apartment features:

- Large bedrooms with generous built-in wardrobes
- Spacious living and dining area with timber floors, leading to the balcony
- Modern kitchen with stone benchtops and Miele appliances
- Sleek bathrooms with plenty of storage
- North-east facing balcony, perfect for entertaining
- Internal laundry with washer and dryer included
- Secure car space and storage cage included
- Ducted A/C, video intercom and NBN connectivity
- $650\mbox{m}$  to the Heritage-listed Tramsheds, light rail station and public transport