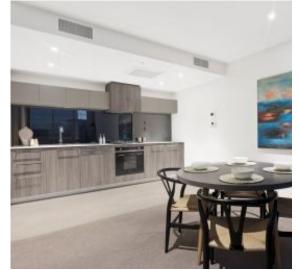

An incredibly unique floorplan is split into two distinct levels allowing for dedicated and private areas to live and sleep. The generous living zone has an abundance of space for both lounge and dining while also integrating the stylish stone kitchen which is pleasing on the eye with elegant cabinetry and stainless steel appliances.