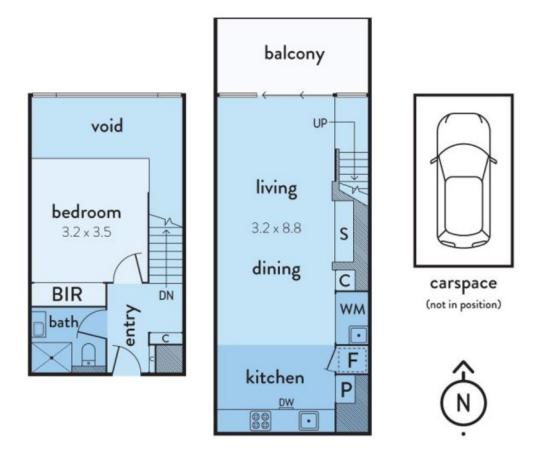

## 411/81 SOUTH WHARF DRIVE, DOCKLANDS

real estate

The above plan is an artist's impression only, it includes elements that are Plans shown are only indicative of layout. Dimensions are approximate and every care has been taken to verify the accuracy of details.