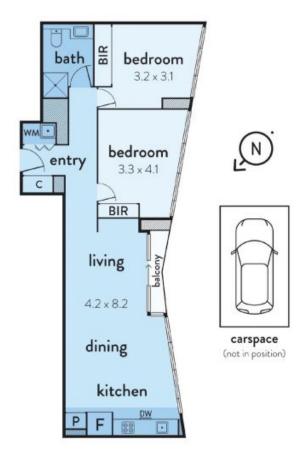

## 2405/100 LORIMER STREET, DOCKLANDS

This floorplan is an artist's impression only, it contains information that we believe to be reliable however we cannot guarantee and accept no responsibility for the accuracy of information supplied. All dimensions are indicative and listed in metres. Interested parties should take their own measurements or engage the services of a licensed surveyor.