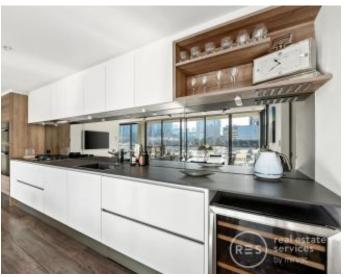

Comprising two large bedrooms overlooking the esplanade, master with built in robes and luxurious en-suite, second bedroom with built in robes and access to stylish main bathroom. The brand new gourmet kitchen offers stone benches, quality stainless steel appliances and ample cupboard space, all the conveniences of a fully equipped home are at your fingertips.