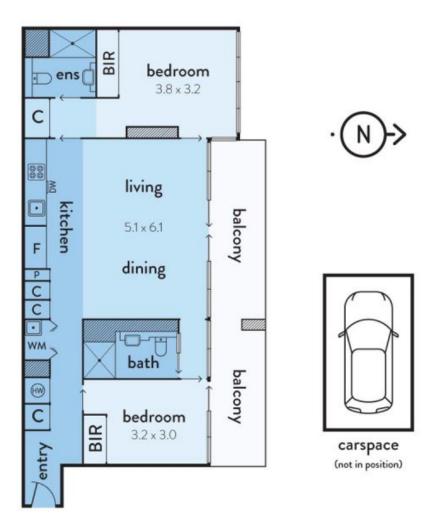

## Fully furnished podium apartment with amazing views!

Immaculately presented and stylishly renovated, this fully furnished two bedroom water front apartment is the complete package! Podium apartments at Yarra's Edge are rare to come by and you will see why as soon as you walk in to the spacious living/dining room, the floor to ceiling windows across the entire north face are filled with views of the Marina below and the magical backdrop of Melbourne's CBD.

Comprising two large bedrooms overlooking the esplanade, master with built in robes and luxurious en-suite, second bedroom with built in robes and access to stylish main bathroom. The brand new gourmet kitchen offers stone benches, quality stainless steel appliances and ample cupboard space, all the conveniences of a fully equipped home are at your fingertips.