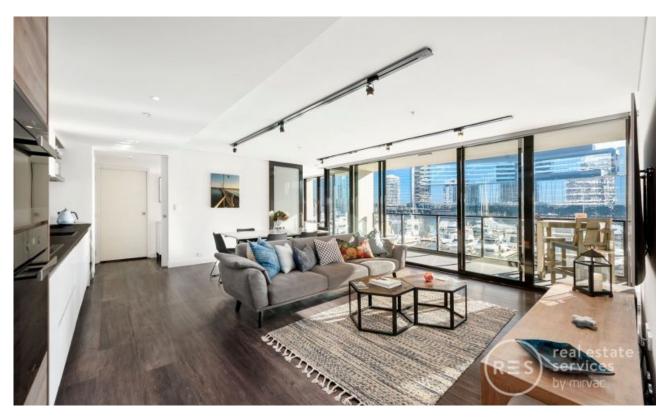

## Fully furnished podium apartment with amazing views!

Immaculately presented and stylishly renovated, this fully furnished two bedroom water front apartment is the complete package! Podium apartments at Yarra's Edge are rare to come by and you will see why as soon as you walk in to the spacious living/dining room, the floor to ceiling windows across the entire north face are filled with views of the Marina below and the magical backdrop of Melbourne's CBD.