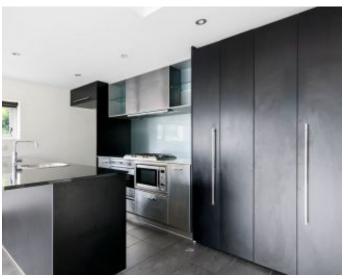

The spacious living/dining area is accompanied with a modern style kitchen, offering luxurious stainless steel appliances, stone bench tops, and plenty of cupboard space.

Offering 2 very generous bedrooms with BIR each with their own stylish bathrooms, main bedroom with study alcove, 2 secure carpark spaces located on the same level.