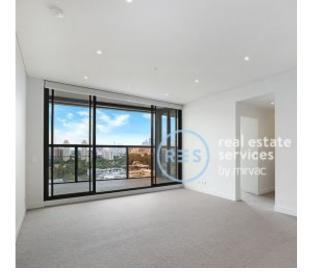

## Stunning 2-Bedroom Apartment with City Views in DEPOSIT TAKEN - FIRST Zetland

This 103sqm, 16th floor apartment features:

- Well-appointed bedrooms with floor-to-ceiling built-in wardrobes
- Bright open-plan living and dining area
- Quality kitchen with stone benchtops and built-in Smeg appliances
- Functional bathrooms with plenty of generous storage, bath in ensuite
- North facing balcony, with uninterrupted city views
- Internal laundry with dryer included
- Study nook with built-in desk, perfect for a home office
- Secure car space and storage cage included
- Ducted A/C, video intercom and NBN connectivity
- 300m to Woolworths, Green Square Train Station (10mins to the City) and Green Square Library