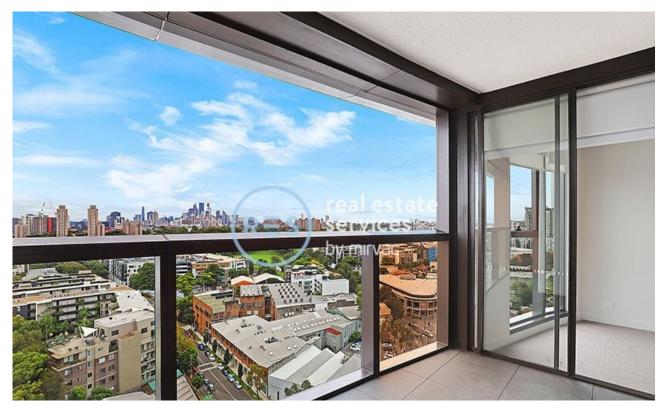

## Stunning 2-Bedroom Apartment with City Views in DEPOSIT TAKEN - FIRST Zetland

This 103sqm, 16th floor apartment features:

- Well-appointed bedrooms with floor-to-ceiling built-in wardrobes
- Bright open-plan living and dining area
- Quality kitchen with stone benchtops and built-in Smeg appliances
- Functional bathrooms with plenty of generous storage, bath in ensuite
- North facing balcony, with uninterrupted city views
- Internal laundry with dryer included
- Study nook with built-in desk, perfect for a home office
- Secure car space and storage cage included
- Ducted A/C, video intercom and NBN connectivity
- 300m to Woolworths, Green Square Train Station (10mins to the City) and Green Square Library