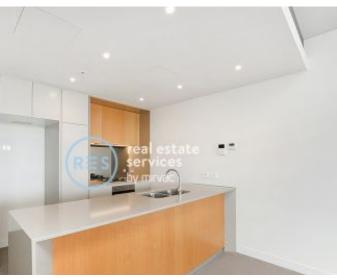

## Stunning 2-Bedroom Apartment with City Views in DEPOSIT TAKEN - FIRST Zetland

This 103sqm, 16th floor apartment features:

- Well-appointed bedrooms with floor-to-ceiling built-in wardrobes
- Bright open-plan living and dining area
- Quality kitchen with stone benchtops and built-in Smeg appliances
- Functional bathrooms with plenty of generous storage, bath in ensuite
- North facing balcony, with uninterrupted city views
- Internal laundry with dryer included
- Study nook with built-in desk, perfect for a home office
- Secure car space and storage cage included
- Ducted A/C, video intercom and NBN connectivity
- 300m to Woolworths, Green Square Train Station (10mins to the City) and Green Square Library