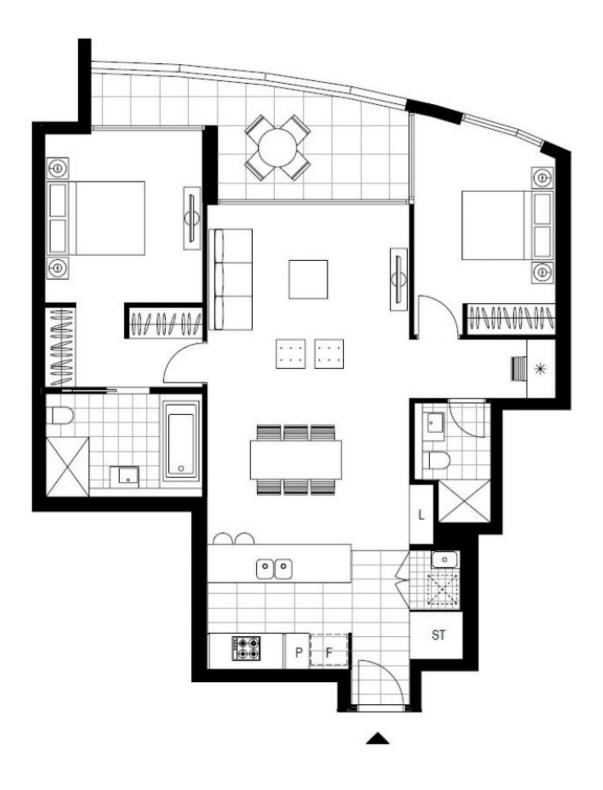

Plans shown are only indicative of layout. Dimensions are approximate.

**ZETLAND, NSW** 1606/6 Ebsworth Street