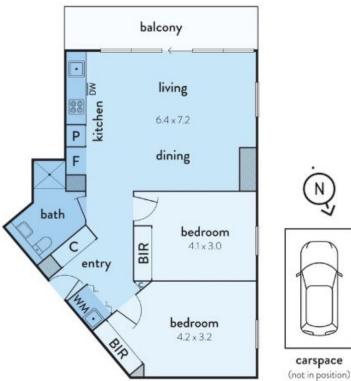

## 1406/1 POINT PARK CRESCENT, DOCKLANDS

This floorplan is an artist's impression only, it contains information that we believe to be reliable however we cannot guarantee and accept no responsibility for the accuracy of information supplied. All dimensions are indicative and listed in metres. Interested parties should take their own measurements or engage the services of a licensed surveyor.

Plans shown are only indicative of layout. Dimensions are approximate.