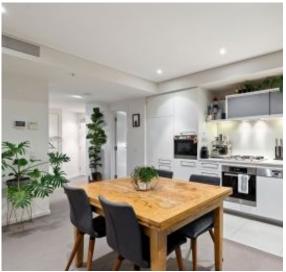

The stone kitchen has a high end feel with luxe benchtops, integrated refrigerator, built-in microwave and stainless steel Miele appliances. Both bedrooms are equipped with built-in robes and are in close proximity to the gorgeous bathroom, meanwhile further embrace a European laundry, ducted heating and cooling, secure intercom, secure car space. Free access to RekDek with a gymnasium, 25m indoor heated lap pool, spa, steam room, and sauna. Building amenities include a library, business center, outdoor herbs garden with BBQ machine, on-site gym, and free under covered visitors car parking.