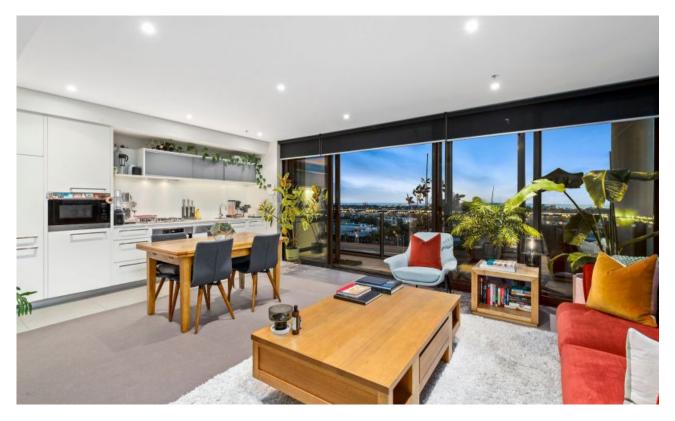

## **DOCKLANDS, VIC** 1406/1 Point Park Crescent

Live in style in this exceptional Yarra Point abode This excellent 14th floor residence is an ideal choice for first home owner-occupiers and investors alike. The light-filled and relaxed central living and meals provides a sizeable area suited for morning breakfasts and lazing in front of the TV after a long day at work. This zone further opens out to a long balcony where you can enjoy summer sunsets with wine or beer in hand.

The stone kitchen has a high end feel with luxe benchtops, integrated refrigerator, built-in microwave and stainless steel Miele appliances. Both bedrooms are equipped with built-in robes and are in close proximity to the gorgeous bathroom, meanwhile further embrace a European laundry, ducted heating and cooling, secure intercom, secure car space. Free access to RekDek with a gymnasium, 25m indoor heated lap pool, spa, steam room, and sauna. Building amenities include a library, business center, outdoor herbs garden with BBQ machine, on-site gym, and free under covered visitors car parking.