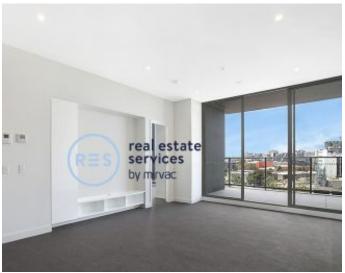

## North-East Facing 2-Bedroom Apartment in 'Green Square', Zetland

This 95sqm, 4th floor apartment features:

- Well-appointed bedrooms with floor-to-ceiling built-in wardrobes
- Functional living and dining area with built-in TV unit
- Quality kitchen with stone benchtops and built-in appliances
- Contemporary bathrooms with plenty of vanity storage
- North-East facing balcony with city views, great for entertaining
- Internal laundry with dryer included
- Secure car space and storage cage included
- Ducted A/C, video intercom and NBN connectivity
- 300m to Woolworths, Green Square Train Station (10mins to the City) and Green Square Library