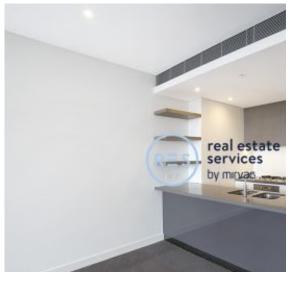

## North-East Facing 2-Bedroom Apartment in 'Green Square', Zetland

This 95sqm, 4th floor apartment features:

- Well-appointed bedrooms with floor-to-ceiling built-in wardrobes
- Functional living and dining area with built-in TV unit
- Quality kitchen with stone benchtops and built-in appliances
- Contemporary bathrooms with plenty of vanity storage
- North-East facing balcony with city views, great for entertaining
- Internal laundry with dryer included
- Secure car space and storage cage included
- Ducted A/C, video intercom and NBN connectivity
- 300m to Woolworths, Green Square Train Station (10mins to the City) and Green Square Library