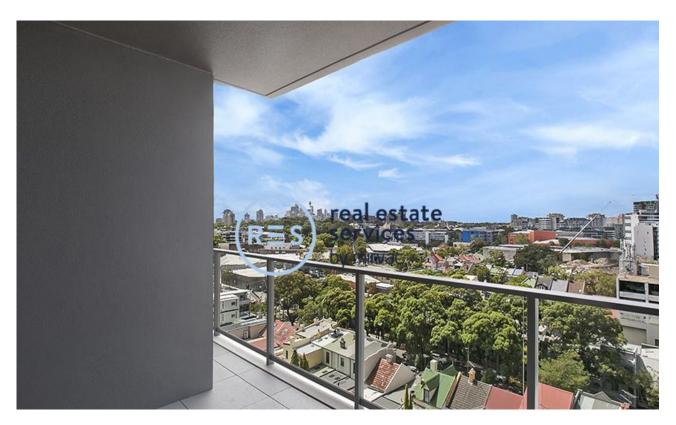

## North-East Facing 2-Bedroom Apartment in 'Green Square', Zetland

This 95sqm, 4th floor apartment features:

- Well-appointed bedrooms with floor-to-ceiling built-in wardrobes
- Functional living and dining area with built-in TV unit
- Quality kitchen with stone benchtops and built-in appliances
- Contemporary bathrooms with plenty of vanity storage
- North-East facing balcony with city views, great for entertaining
- Internal laundry with dryer included
- Secure car space and storage cage included
- Ducted A/C, video intercom and NBN connectivity
- 300m to Woolworths, Green Square Train Station (10mins to the City) and Green Square Library