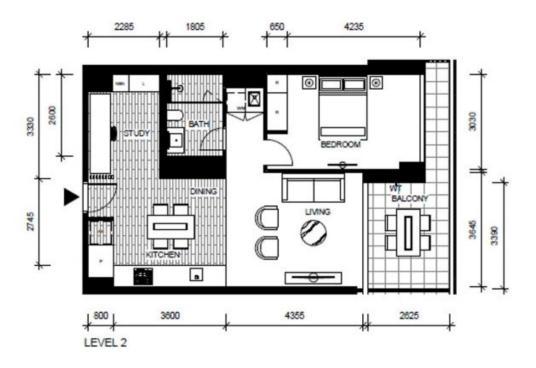

include

Apartment features:

- ? Bespoke design, quality construction and finishes
- ? Separate study space
- ? Car space
- ? Storage cage



## \$550 per week

| ADDO HEL MEEK               |                |
|-----------------------------|----------------|
| Contact:                    | Baden Lucas    |
|                             | 03 9645 1199   |
|                             | 0418 888 751   |
|                             | Aleiasha Clark |
|                             | 03 9645 1199   |
|                             | 0491 174 507   |
| Туре:                       | Apartment      |
| Date Available:             | 05/03/2021     |
| Leased Date:                | 23/03/2021     |
| Bond:                       | \$3300         |
| https://www.resbymirvac.com |                |



Plans shown are only indicative of layout. Dimensions are approximate.