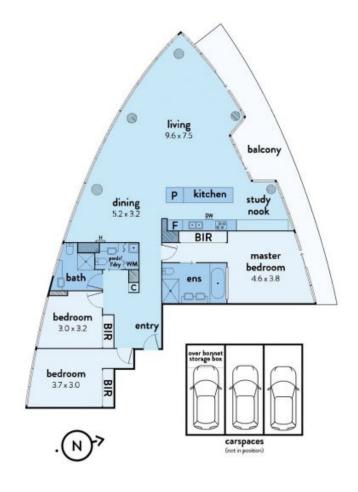

## 1701/80 **LORIMER STREET DOCKLANDS**

This floorplan is an artist's impression only, it contains information that we believe to be reliable however we cannot guarantee and accept no responsibility for the accuracy of information supplied. All dimensions are indicative and listed in metres. Interested parties should take their own measurements or engage the services of a licensed surveyor.

Plans shown are only indicative of layout. Dimensions are approximate.