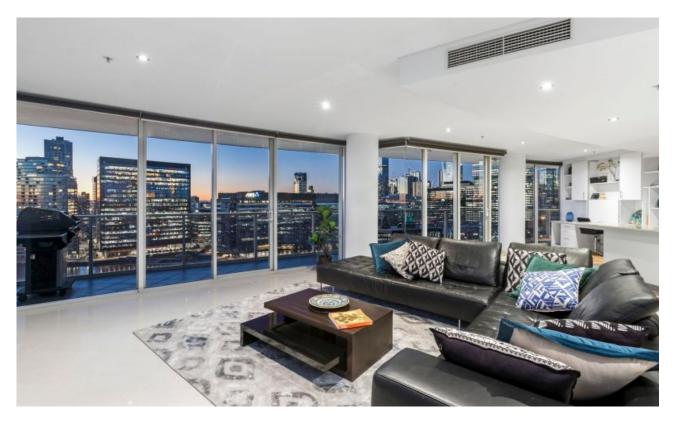

## Tower 4 - A masterpiece of Docklands living

Generous proportions showcasing stunning bay and CBD views, and with 202 sqm (approx.) of exceptional space on the 17th floor of the enviable Tower 4 complex in Yarra's Edge, this irresistible 3 bedroom + study, 2.5 bathroom, and 3 car space residence is as good as it gets.

- ? You'll be truly inspired the second you step inside this amazing property, with the open space and magnificent views sure to win you over  $\frac{1}{2}$
- ? Large and open entry features gleaming floor tiles
- ? Enormous and the light-filled north-facing living zone has ample room for lounge and dining activities while further taking advantage of the brilliant views
- ? There is a dedicated study/office area as part of the living space which includes excellent storage and desk