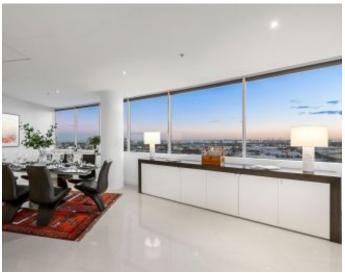

## Tower 4 - A masterpiece of Docklands living

Generous proportions showcasing stunning bay and CBD views, and with 202 sqm (approx.) of exceptional space on the 17th floor of the enviable Tower 4 complex in Yarra's Edge, this irresistible 3 bedroom + study, 2.5 bathroom, and 3 car space residence is as good as it gets.

- ? You'll be truly inspired the second you step inside this amazing property, with the open space and magnificent views sure to win you over  $\frac{1}{2}$
- ? Large and open entry features gleaming floor tiles
- ? Enormous and the light-filled north-facing living zone has ample room for lounge and dining activities while further taking advantage of the brilliant views
- ? There is a dedicated study/office area as part of the living space which includes excellent storage and desk