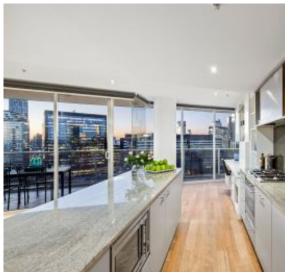

## Tower 4 - A masterpiece of Docklands living

Generous proportions showcasing stunning bay and CBD views, and with 202 sqm (approx.) of exceptional space on the 17th floor of the enviable Tower 4 complex in Yarra's Edge, this irresistible 3 bedroom + study, 2.5 bathroom, and 3 car space residence is as good as it gets.