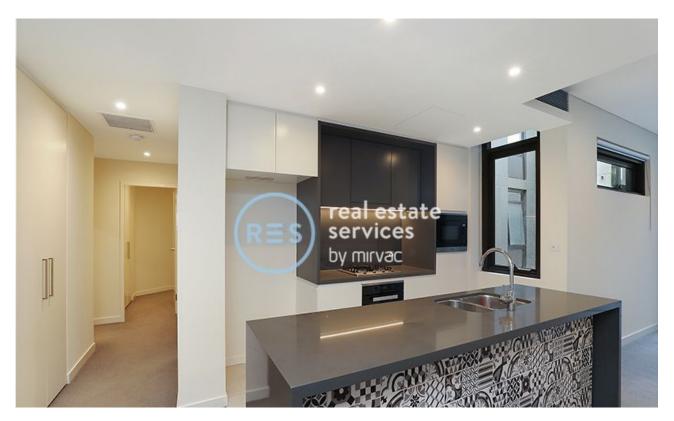

## Deposit taken- More apartments available- Call Harry 0401 545 440

This 86sqm, 3rd floor apartment features:

- Generously appointed bedrooms with built-in wardrobes
- Spacious living and dining area flowing onto balcony
- Sleek kitchen with stone benchtops and built-in Miele appliances
- Functional bathroom with plenty of vanity storage, bath included
- North-East facing balcony, great for entertaining
- Internal laundry with washing machine and dryer included
- Secure car space and storage cage included
- Ducted A/C, video intercom and NBN connectivity
- 450m to the Heritage-listed Tramsheds, light rail and public transport