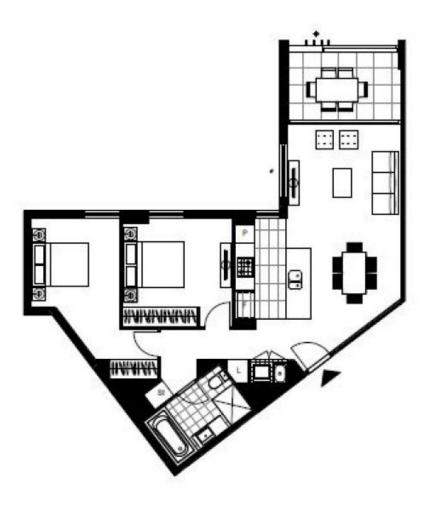

## Deposit taken- More apartments available- Call Harry 0401 545 440

This 86sqm, 3rd floor apartment features:

- Generously appointed bedrooms with built-in wardrobes
- Spacious living and dining area flowing onto balcony
- Sleek kitchen with stone benchtops and built-in Miele appliances
- Functional bathroom with plenty of vanity storage, bath included
- North-East facing balcony, great for entertaining
- Internal laundry with washing machine and dryer included
- Secure car space and storage cage included
- Ducted A/C, video intercom and NBN connectivity
- 450m to the Heritage-listed Tramsheds, light rail and public transport

## **DEPOSIT TAKEN!**

Contact: Naz Sabzpouri

02 8588 8888 0401 545 440

Apartment

**Date Available:** 03/03/2021 **Bond:** \$2880

https://www.resbymirvac.com

Plans shown are only indicative of layout. Dimensions are approximate.