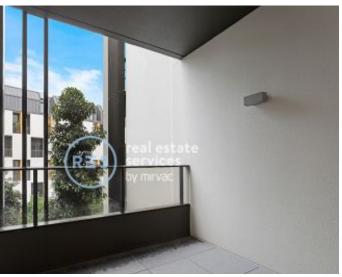

## Deposit taken- More apartments available- Call Harry 0401 545 440

This 86sqm, 3rd floor apartment features:

- Generously appointed bedrooms with built-in wardrobes
- Spacious living and dining area flowing onto balcony
- Sleek kitchen with stone benchtops and built-in Miele appliances
- Functional bathroom with plenty of vanity storage, bath included
- North-East facing balcony, great for entertaining
- Internal laundry with washing machine and dryer included
- Secure car space and storage cage included
- Ducted A/C, video intercom and NBN connectivity
- 450m to the Heritage-listed Tramsheds, light rail and public transport