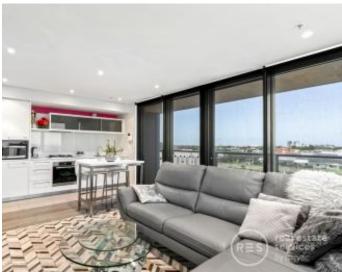

## Yarra Point brilliance with a waterside location

Modern two bedroom residence located in the heart of the prestigious Yarra's Edge precinct boast space and quality throughout.

The open plan living and dining zone is a genuine highlight of this 8th floor residence, with this airy space, a dream for everyday relaxing thanks to sun filled rooms through the floor to ceiling windows. Sliding doors open out from this central hub which allows residents to access the balcony, which provides an alfresco zone to enjoy after work drinks and your Sunday morning coffee.

The straight line kitchen is made from quality stone and comes with stainless steel Miele appliances. Both bedrooms with BIRs get superb afternoon sun and are excellent rooms to view picturesque sunsets, while further embrace a gorgeous bathroom with floor-to-ceiling tiles, European laundry, ducted heating and cooling, secure intercom, secure car space, and access to RekDek with gym, pool, spa, steam room, and sauna.