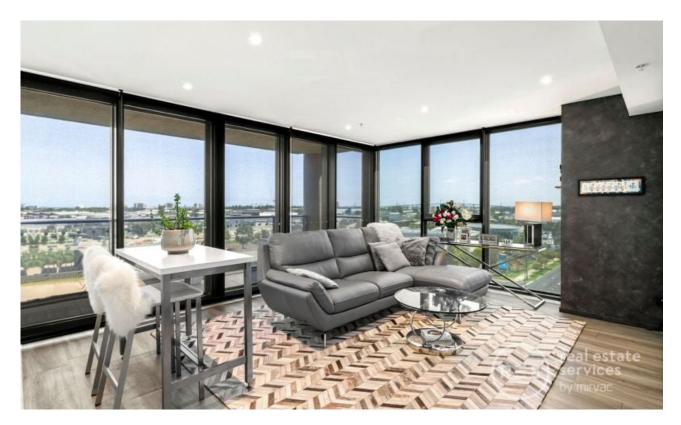

## Yarra Point brilliance with a waterside location

Modern two bedroom residence located in the heart of the prestigious Yarra's Edge precinct boast space and quality throughout.

The open plan living and dining zone is a genuine highlight of this 8th floor residence, with this airy space, a dream for everyday relaxing thanks to sun filled rooms through the floor to ceiling windows. Sliding doors open out from this central hub which allows residents to access the balcony, which provides an alfresco zone to enjoy after work drinks and your Sunday morning coffee.

The straight line kitchen is made from quality stone and comes with stainless steel Miele appliances. Both bedrooms with BIRs get superb afternoon sun and are excellent rooms to view picturesque sunsets, while further embrace a gorgeous bathroom with floor-to-ceiling tiles, European laundry, ducted heating and cooling, secure intercom, secure car space, and access to RekDek with gym, pool, spa, steam room, and sauna.