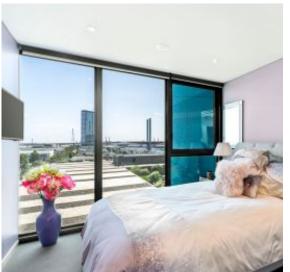

The straight line kitchen is made from quality stone and comes with stainless steel Miele appliances. Both bedrooms with BIRs get superb afternoon sun and are excellent rooms to view picturesque sunsets, while further embrace a gorgeous bathroom with floor-to-ceiling tiles, European laundry, ducted heating and cooling, secure intercom, secure car space, and access to RekDek with gym, pool, spa, steam room, and sauna.