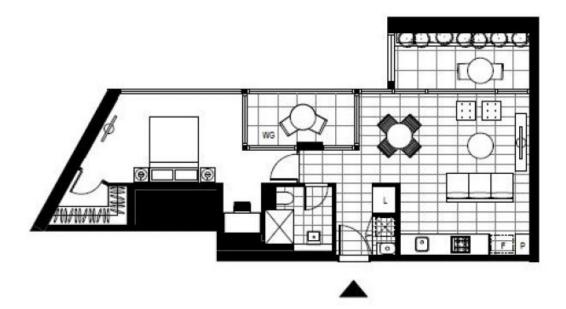

## Brand-New, 1-Bedroom Apartment with Parking in Sydney Olympic Park

This 64sqm, 25th floor apartment features:

- Oversized bedroom with built-in, walk-in wardrobe
- Tiled living and dining area with stunning district views, great for entertaining
- Sleek kitchen with stone benchtop and built-in European appliances
- Functional bathroom with plenty of vanity storage
- Private balcony and winter garden off living and dining area
- Internal laundry with dryer included
- Secure car space and storage cage included
- Ducted A/C, video intercom and NBN connectivity
- 550m to the Olympic Park Train Station, 650m to the Bicentennial Park, 700m to ANZ Stadium

## Deposit Taken | Contact Christine 0459 222 085

Contact: Christine Howison

02 8588 8888 0459 222 085

Type: Apartment
Date Available: 25/03/2021
Bond: \$1800

https://www.resbymirvac.com

Plans shown are only indicative of layout. Dimensions are approximate.