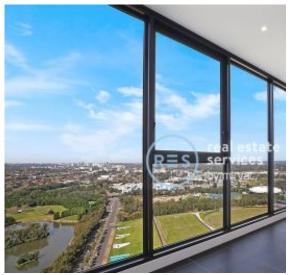

## Brand-New, 1-Bedroom Apartment with Parking in Sydney Olympic Park

This 64sqm, 25th floor apartment features:

- Oversized bedroom with built-in, walk-in wardrobe
- Tiled living and dining area with stunning district views, great for entertaining
- Sleek kitchen with stone benchtop and built-in European appliances
- Functional bathroom with plenty of vanity storage
- Private balcony and winter garden off living and dining area
- Internal laundry with dryer included
- Secure car space and storage cage included
- Ducted A/C, video intercom and NBN connectivity
- 550m to the Olympic Park Train Station, 650m to the Bicentennial Park, 700m to ANZ Stadium