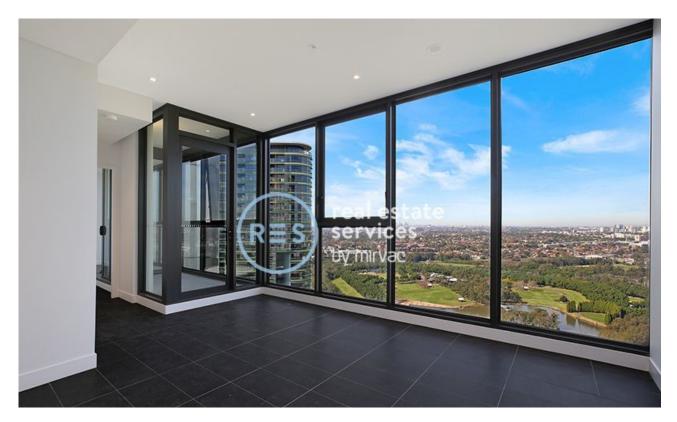

## Brand-New, 1-Bedroom Apartment with Parking in Sydney Olympic Park

This 64sqm, 25th floor apartment features:

- Oversized bedroom with built-in, walk-in wardrobe
- Tiled living and dining area with stunning district views, great for entertaining
- Sleek kitchen with stone benchtop and built-in European appliances
- Functional bathroom with plenty of vanity storage
- Private balcony and winter garden off living and dining area
- Internal laundry with dryer included
- Secure car space and storage cage included
- Ducted A/C, video intercom and NBN connectivity
- 550m to the Olympic Park Train Station, 650m to the Bicentennial Park, 700m to ANZ Stadium