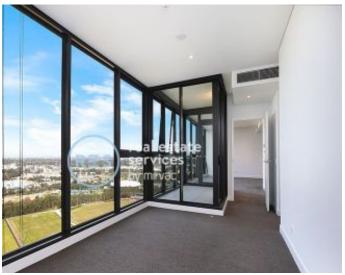

## Brand-New, 1-Bedroom Apartment with Parking in Sydney Olympic Park

This 64sqm, 25th floor apartment features:

- Oversized bedroom with built-in, walk-in wardrobe
- Tiled living and dining area with stunning district views, great for entertaining
- Sleek kitchen with stone benchtop and built-in European appliances
- Functional bathroom with plenty of vanity storage
- Private balcony and winter garden off living and dining area
- Internal laundry with dryer included
- Secure car space and storage cage included
- Ducted A/C, video intercom and NBN connectivity
- 550m to the Olympic Park Train Station, 650m to the Bicentennial Park, 700m to ANZ Stadium