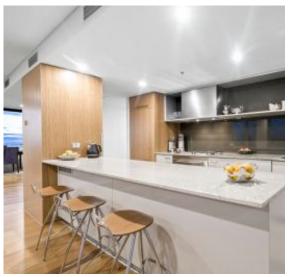

## Amazing views, incredible light, and expansive space!

Destined to be desired by the most discerning of Docklands property purchasers. Sleek contemporary character, an abundance of natural light, and some of the most breathtaking views in Melbourne, this superb 3 bedroom, 2.5 bathroom apartment in ?Tower 4' of Yarra's Edge is not to be missed.

With 221 sqm (approx.) of stunning indoor and outdoor living space plus the rare offering of 3 secure undercover car spaces, ?Apartment 2603' sets the standard for Yarra's Edge living. Delivering views that span the western ranges, Port Phillip Bay, CBD skyline, and the northern mountains, the floorplan also allows for superb flexibility, which you can convert to include a 4th bedroom if you so chose.