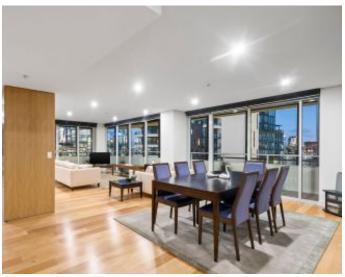

## Amazing views, incredible light, and expansive space!

Destined to be desired by the most discerning of Docklands property purchasers. Sleek contemporary character, an abundance of natural light, and some of the most breathtaking views in Melbourne, this superb 3 bedroom, 2.5 bathroom apartment in ?Tower 4' of Yarra's Edge is not to be missed.

With 221 sqm (approx.) of stunning indoor and outdoor living space plus the rare offering of 3 secure undercover car spaces, ?Apartment 2603' sets the standard for Yarra's Edge living. Delivering views that span the western ranges, Port Phillip Bay, CBD skyline, and the northern mountains, the floorplan also allows for superb flexibility, which you can convert to include a 4th bedroom if you so chose.