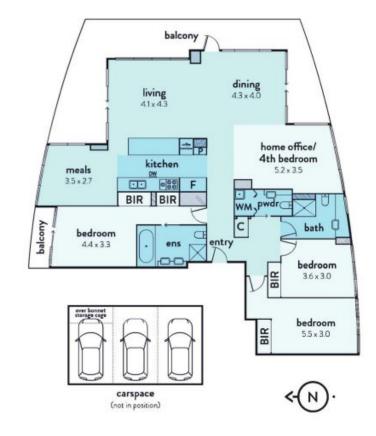

With 221 sqm (approx.) of stunning indoor and outdoor living space plus the rare offering of 3 secure undercover car spaces, ?Apartment 2603' sets the standard for Yarra's Edge living. Delivering views that span the western ranges, Port Phillip Bay, CBD skyline, and the northern mountains, the floorplan also allows for superb flexibility, which you can convert to include a 4th bedroom if you so chose.

## 2603/80 LORIMER STREET, DOCKLANDS

This floorplan is an artist's impression only, it contains information that we believe to be reliable however we cannot guarantee and accept no responsibility for the accuracy of information supplied. All dimensions are indicative and listed in metres, thereested parties should take their own measurements or engage the services of a licensed surveyor.