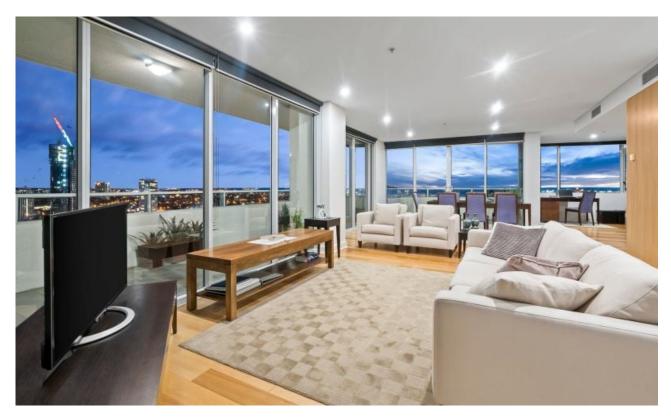

## Amazing views, incredible light, and expansive space!

Destined to be desired by the most discerning of Docklands property purchasers. Sleek contemporary character, an abundance of natural light, and some of the most breathtaking views in Melbourne, this superb 3 bedroom, 2.5 bathroom apartment in ?Tower 4' of Yarra's Edge is not to be missed.

With 221 sqm (approx.) of stunning indoor and outdoor living space plus the rare offering of 3 secure undercover car spaces, ?Apartment 2603' sets the standard for Yarra's Edge living. Delivering views that span the western ranges, Port Phillip Bay, CBD skyline, and the northern mountains, the floorplan also allows for superb flexibility, which you can convert to include a 4th bedroom if you so chose.