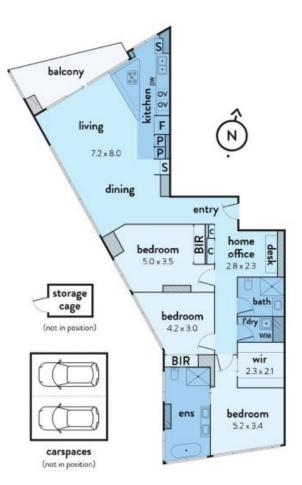

## 1901/100 LORIMER STREET, DOCKLANDS

(Constant)

This floorplan is an artist's impression only, it contains information that we believe to be reliable however we cannot guarantee and accept no responsibility for the accuracy of information supplied. All dimensions are indicative and listed in metrics. Interested parties should take their own measurements or engage the services of a licensed surveyor.

Plans shown are only indicative of layout. Dimensions are approximate.

DOCKLANDS, VIC 1901/100 Lorimer Street