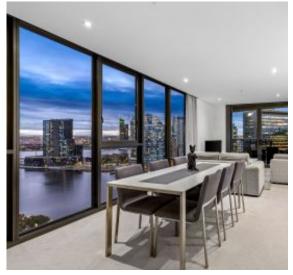

Soak in the magnificent city skyline views from your undercover balcony and spacious lounge and kitchen.

Prepare and cook meals on your island-cooktop in this gourmet kitchen while still being able to interact and to socialize with your guests or your family. Additional kitchen upgrades: integrated refrigerator, integrated Miele coffee machine and microwave and dual ovens.