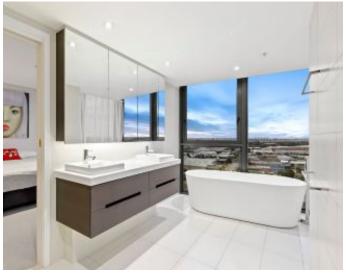

The master bedroom boasts bay vistas as well as a double vanity ensuite with freestanding bath, while the other bedrooms with BIRs have easy access to the study area and central bathroom. Other extras include a laundry room, ducted heat & cool throughout, video intercom and secured entry, 2 car spaces (side by side) plus 1 storage cage.