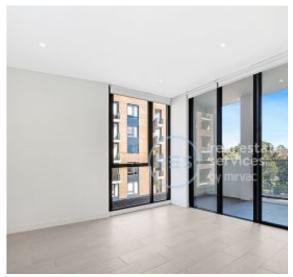

## Deposit taken- More apartments available- Call Harry 0401 545 440

This 55sqm, 4th floor apartment features:

- Generously appointed bedroom with built-in wardrobe
- Open-plan living and dining area, with access to balcony
- Quality kitchen with stone benchtops and built-in Miele appliances
- Modern bathroom with plenty of vanity storage
- Internal laundry with washing machine and dryer included
- Secure storage cage included
- Ducted A/C, video intercom and NBN connectivity
- 450m to the Heritage-listed Tramsheds, light rail and public transport