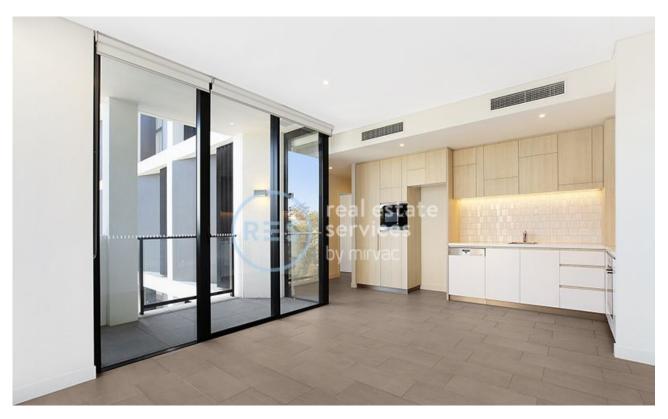

## Deposit taken- More apartments available- Call Harry 0401 545 440

This 55sqm, 4th floor apartment features:

- Generously appointed bedroom with built-in wardrobe
- Open-plan living and dining area, with access to balcony
- Quality kitchen with stone benchtops and built-in Miele appliances
- Modern bathroom with plenty of vanity storage
- Internal laundry with washing machine and dryer included
- Secure storage cage included
- Ducted A/C, video intercom and NBN connectivity
- 450m to the Heritage-listed Tramsheds, light rail and public transport