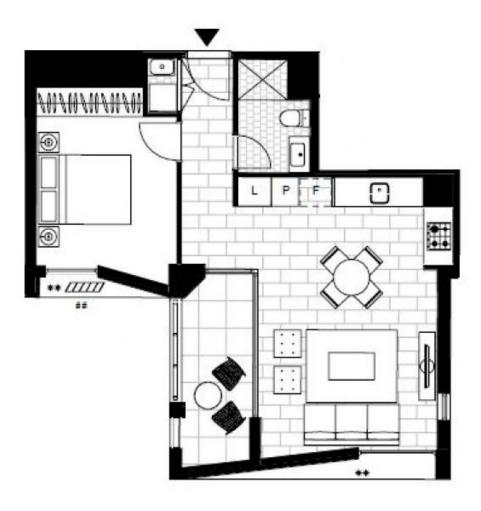

## Deposit taken- More apartments available- Call Harry 0401 545 440

This 55sqm, 4th floor apartment features:

- Generously appointed bedroom with built-in wardrobe
- Open-plan living and dining area, with access to balcony
- Quality kitchen with stone benchtops and built-in Miele appliances
- Modern bathroom with plenty of vanity storage
- Internal laundry with washing machine and dryer included
- Secure storage cage included
- Ducted A/C, video intercom and NBN connectivity
- 450m to the Heritage-listed Tramsheds, light rail and public transport

## **DEPOSIT TAKEN!**

Contact: Naz Sabzpouri

02 8588 8888

0401 545 440

Type: Apartment Date Available: 26/03/2021

Bond: \$2000

https://www.resbymirvac.com

Plans shown are only indicative of layout. Dimensions are approximate.