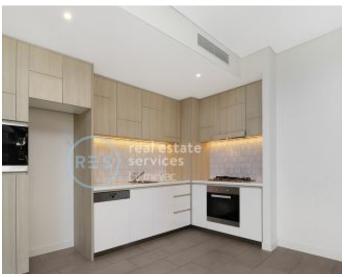

## Deposit taken- More apartments available- Call Harry 0401 545 440

This 55sqm, 4th floor apartment features:

- Generously appointed bedroom with built-in wardrobe
- Open-plan living and dining area, with access to balcony
- Quality kitchen with stone benchtops and built-in Miele appliances
- Modern bathroom with plenty of vanity storage
- Internal laundry with washing machine and dryer included
- Secure storage cage included
- Ducted A/C, video intercom and NBN connectivity
- 450m to the Heritage-listed Tramsheds, light rail and public transport