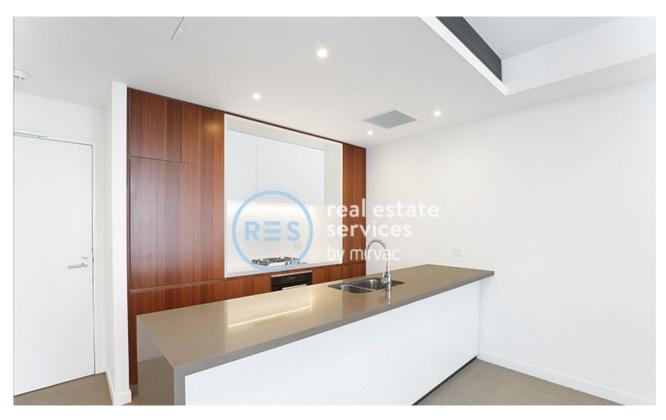

## Deposit taken- More apartments available- Call Harry 0401 545 440

This 3rd floor, Mirvac apartment features:

- Well-appointed bedrooms with floor-to-ceiling built-in wardrobes
- Open-plan living and dining area, with access to North-East facing balcony
- Quality kitchen with stone benchtops and built-in Miele appliances
- Integrated refrigerator included
- Modern bathrooms with plenty of generous storage, bath in ensuite
- Internal laundry with washing machine and dryer included
- Secure car space and storage cage included
- Ducted A/C, video intercom and NBN connectivity
- 450m to the Heritage-listed Tramsheds, light rail and public transport