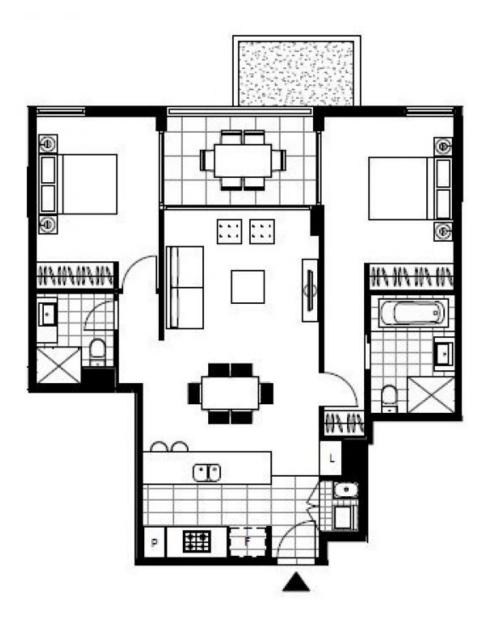

## Deposit taken- More apartments available- Call Harry 0401 545 440

This 3rd floor, Mirvac apartment features:

- Well-appointed bedrooms with floor-to-ceiling built-in wardrobes
- Open-plan living and dining area, with access to North-East facing balcony
- Quality kitchen with stone benchtops and built-in Miele appliances
- Integrated refrigerator included
- Modern bathrooms with plenty of generous storage, bath in ensuite
- Internal laundry with washing machine and dryer included
- Secure car space and storage cage included
- Ducted A/C, video intercom and NBN connectivity
- 450m to the Heritage-listed Tramsheds, light rail and public transport

## Deposit taken

Contact: Naz Sabzpouri

02 8588 8888 0401 545 440

Type: Apartment Date Available: 01/03/2021 Bond: \$3000

https://www.resbymirvac.com

Plans shown are only indicative of layout. Dimensions are approximate.