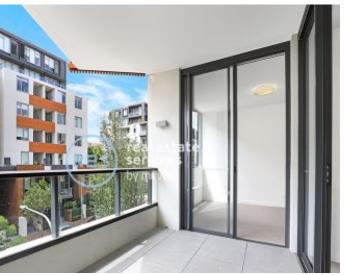

## Deposit taken- More apartments available- Call Harry 0401 545 440

This 3rd floor, Mirvac apartment features:

- Well-appointed bedrooms with floor-to-ceiling built-in wardrobes
- Open-plan living and dining area, with access to North-East facing balcony
- Quality kitchen with stone benchtops and built-in Miele appliances
- Integrated refrigerator included
- Modern bathrooms with plenty of generous storage, bath in ensuite
- Internal laundry with washing machine and dryer included
- Secure car space and storage cage included
- Ducted A/C, video intercom and NBN connectivity
- 450m to the Heritage-listed Tramsheds, light rail and public transport