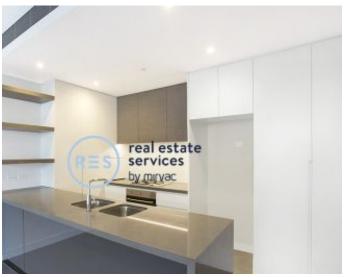

## Oversized 2-Bedroom Apartment with City Views and **Parking**

This 119sqm, 3rd floor apartment features:

- Generously appointed bedrooms with floor-to-ceiling built-in wardrobes
- Functional living and dining area, with access to balcony
- Sleek kitchen with stone benchtops and built-in appliances
- Stylish bathrooms with plenty of vanity storage, bath in main
- North-East facing entertainers' balcony, with city views
- Internal laundry with dryer included
- Study nook at entry, perfect for a home office
- Secure car space and storage cage included
- Ducted A/C, video intercom and NBN connectivity
- 300m to Woolworths, Green Square Train Station (10mins to the City) and Green Square Library