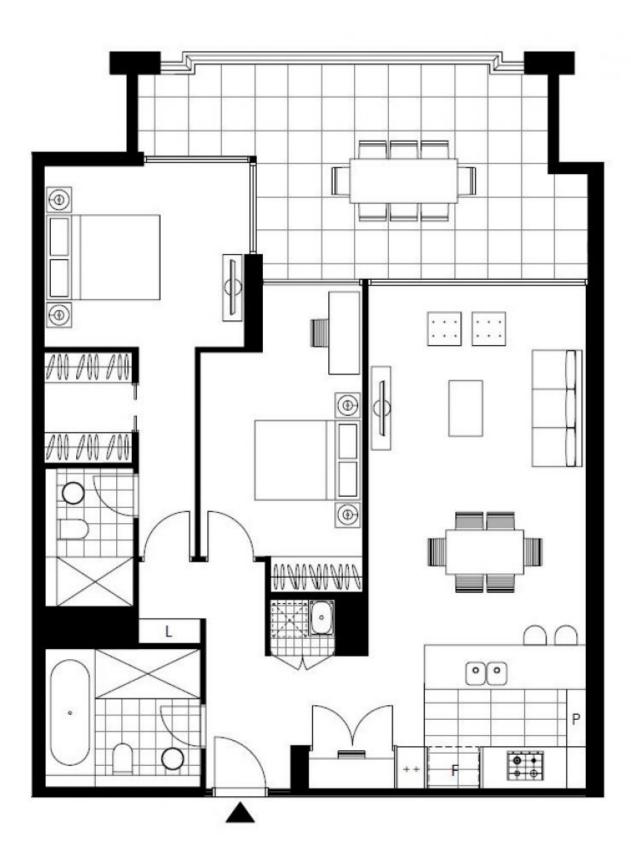

## Oversized 2-Bedroom Apartment with City Views and **Parking**

This 119sqm, 3rd floor apartment features:

- Generously appointed bedrooms with floor-to-ceiling built-in wardrobes
- Functional living and dining area, with access to balcony
- Sleek kitchen with stone benchtops and built-in appliances
- Stylish bathrooms with plenty of vanity storage, bath in main
- North-East facing entertainers' balcony, with city views
- Internal laundry with dryer included
- Study nook at entry, perfect for a home office
- Secure car space and storage cage included
- Ducted A/C, video intercom and NBN connectivity
- 300m to Woolworths, Green Square Train Station (10mins to the City) and Green Square Library

## **DEPOSIT TAKEN - More** apartments available!

Contact: Carmen Whiteley

> 02 8588 8888 0497 555 519

Apartment

Type: Date Available: 12/03/2021 Bond: \$3000

https://www.resbymirvac.com

Plans shown are only indicative of layout. Dimensions are approximate.