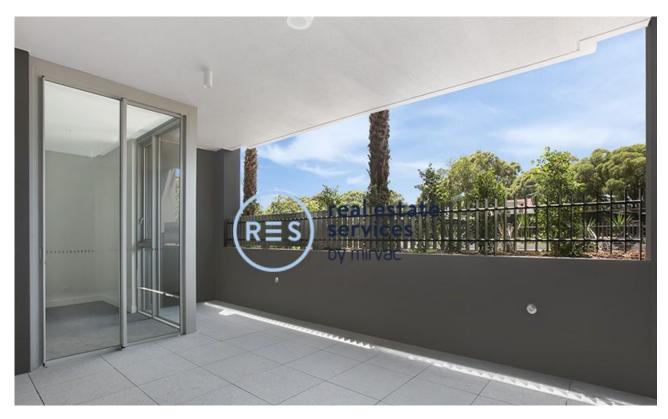

## Oversized 2-Bedroom Apartment with City Views and **Parking**

This 119sqm, 3rd floor apartment features:

- Generously appointed bedrooms with floor-to-ceiling built-in wardrobes
- Functional living and dining area, with access to balcony
- Sleek kitchen with stone benchtops and built-in appliances
- Stylish bathrooms with plenty of vanity storage, bath in main
- North-East facing entertainers' balcony, with city views
- Internal laundry with dryer included
- Study nook at entry, perfect for a home office
- Secure car space and storage cage included
- Ducted A/C, video intercom and NBN connectivity
- 300m to Woolworths, Green Square Train Station (10mins to the City) and Green Square Library