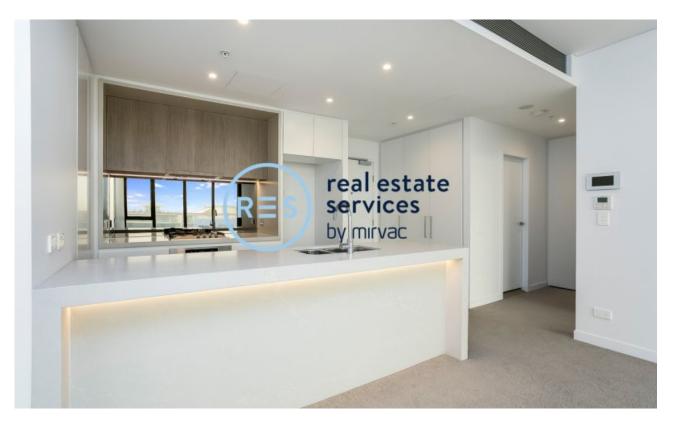

## Premium 2-Bedroom Apartment with Parking in St More apartments available! Leonard's Square

This 89sqm, Mirvac apartment features:

- Well-appointed bedrooms with floor-to-ceiling built-in wardrobes
- Open-plan living and dining area, with access to sunny balcony
- Sleek kitchen with stone benchtops and built-in Miele appliances
- Contemporary bathrooms with plenty of generous storage, bath in ensuite
- Internal laundry with washing machine and dryer included
- Secure car space and storage cage included
- Ducted A/C, video intercom and NBN connectivity
- Resident access to the pool, spa, sauna, steam room, cinema room and outdoor terrace