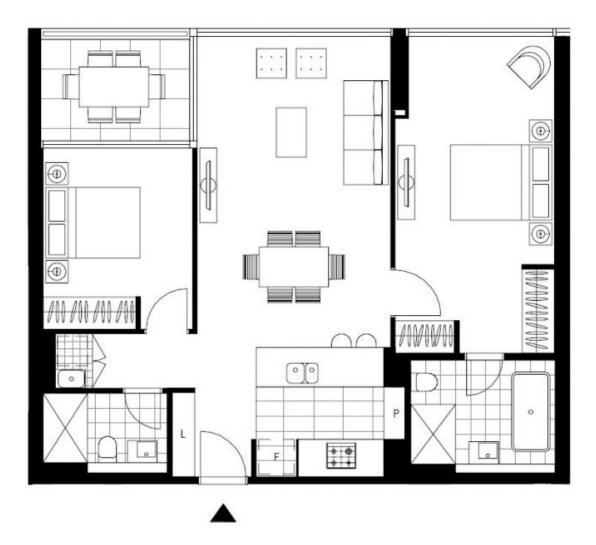

## Premium 2-Bedroom Apartment with Parking in St More apartments available! Leonard's Square

This 89sqm, Mirvac apartment features:

- Well-appointed bedrooms with floor-to-ceiling built-in wardrobes
- Open-plan living and dining area, with access to sunny balcony
- Sleek kitchen with stone benchtops and built-in Miele appliances
- Contemporary bathrooms with plenty of generous storage, bath in ensuite
- Internal laundry with washing machine and dryer included
- Secure car space and storage cage included
- Ducted A/C, video intercom and NBN connectivity
- Resident access to the pool, spa, sauna, steam room, cinema room and outdoor terrace

Plans shown are only indicative of layout. Dimensions are approximate.