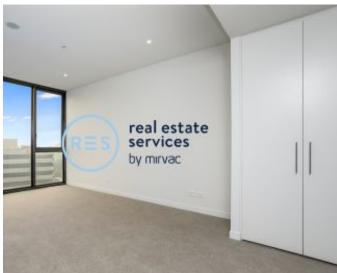

## Premium 2-Bedroom Apartment with Parking in St More apartments available! Leonard's Square

This 89sqm, Mirvac apartment features:

- Well-appointed bedrooms with floor-to-ceiling built-in wardrobes
- Open-plan living and dining area, with access to sunny balcony
- Sleek kitchen with stone benchtops and built-in Miele appliances
- Contemporary bathrooms with plenty of generous storage, bath in ensuite
- Internal laundry with washing machine and dryer included
- Secure car space and storage cage included
- Ducted A/C, video intercom and NBN connectivity
- Resident access to the pool, spa, sauna, steam room, cinema room and outdoor terrace