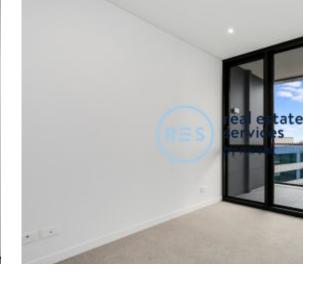

## Premium 2-Bedroom Apartment with Parking in St More apartments available! Leonard's Square

This 89sqm, Mirvac apartment features:

- Well-appointed bedrooms with floor-to-ceiling built-in wardrobes
- Open-plan living and dining area, with access to sunny balcony
- Sleek kitchen with stone benchtops and built-in Miele appliances
- Contemporary bathrooms with plenty of generous storage, bath in ensuite
- Internal laundry with washing machine and dryer included
- Secure car space and storage cage included
- Ducted A/C, video intercom and NBN connectivity
- Resident access to the pool, spa, sauna, steam room, cinema room and outdoor terrace