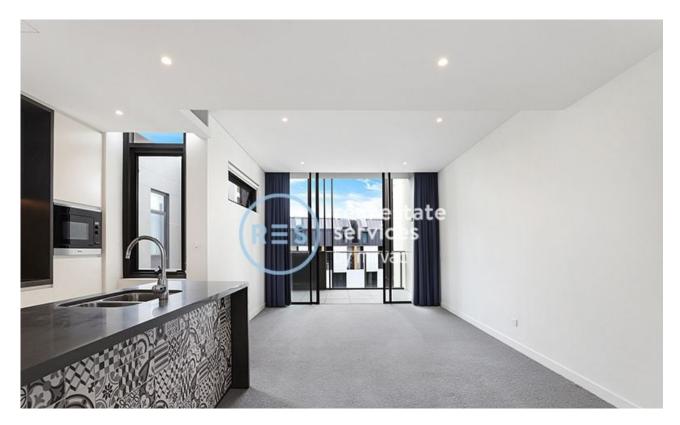

## Contemporary 2-Bedroom Apartment with Parking in Harold Park

This 86sqm, 5th floor apartment features:

- Generously appointed bedrooms with built-in wardrobes
- Spacious living and dining area flowing onto balcony
- Sleek kitchen with stone benchtops and built-in Miele appliances
- Functional bathroom with plenty of vanity storage, bath included
- North-East facing balcony, great for entertaining
- Internal laundry with a dryer included
- Secure car space and storage cage included
- Ducted A/C, video intercom and NBN connectivity
- 450m to the Heritage-listed Tramsheds, light rail and public transport