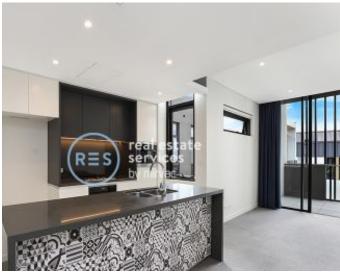

## Contemporary 2-Bedroom Apartment with Parking in Harold Park

This 86sqm, 5th floor apartment features:

- Generously appointed bedrooms with built-in wardrobes
- Spacious living and dining area flowing onto balcony
- Sleek kitchen with stone benchtops and built-in Miele appliances
- Functional bathroom with plenty of vanity storage, bath included
- North-East facing balcony, great for entertaining
- Internal laundry with a dryer included
- Secure car space and storage cage included
- Ducted A/C, video intercom and NBN connectivity
- 450m to the Heritage-listed Tramsheds, light rail and public transport