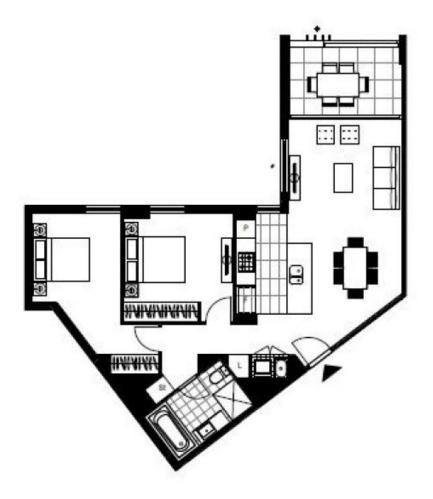

Plans shown are only indicative of layout. Dimensions are approximate.

GLEBE, NSW 510/19 Minogue Crescent