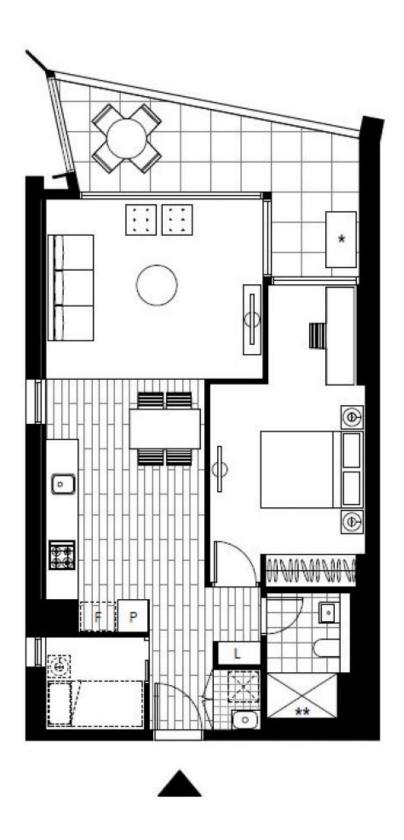

## SYDNEY OLYMPIC PARK, NSW 20706/2 Figtree Drive

## 1-Bedroom Apartment with Seperate Study Room and Parking!

This North-facing, 73sqm apartment features:

- Oversized bedroom with generous built-in wardrobe
- Separate study room, perfect for a home office or nursery
- Functional living and dining area, with access to balcony
- Quality kitchen with stone benchtops and built-in European appliances
- Sleek bathroom with plenty of vanity storage
- Internal laundry with dryer included
- Secure car space and storage cage included
- Ducted A/C, video intercom and NBN connectivity
- 550m to the Olympic Park Train Station, 650m to the Bicentennial Park, 700m to ANZ Stadium