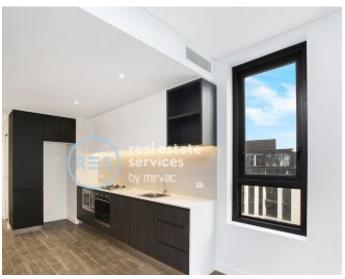

## 1-Bedroom Apartment with Seperate Study Room and Parking!

This North-facing, 73sqm apartment features:

- Oversized bedroom with generous built-in wardrobe
- Separate study room, perfect for a home office or nursery
- Functional living and dining area, with access to balcony
- Quality kitchen with stone benchtops and built-in European appliances
- Sleek bathroom with plenty of vanity storage
- Internal laundry with dryer included
- Secure car space and storage cage included
- Ducted A/C, video intercom and NBN connectivity
- 550m to the Olympic Park Train Station, 650m to the Bicentennial Park, 700m to ANZ Stadium