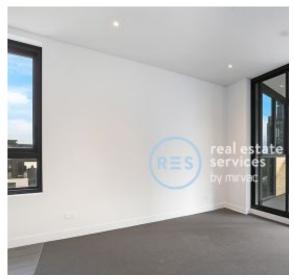

## 1-Bedroom Apartment with Seperate Study Room and Parking!

This North-facing, 73sqm apartment features:

- Oversized bedroom with generous built-in wardrobe
- Separate study room, perfect for a home office or nursery
- Functional living and dining area, with access to balcony
- Quality kitchen with stone benchtops and built-in European appliances
- Sleek bathroom with plenty of vanity storage
- Internal laundry with dryer included
- Secure car space and storage cage included
- Ducted A/C, video intercom and NBN connectivity
- 550m to the Olympic Park Train Station, 650m to the Bicentennial Park, 700m to ANZ Stadium