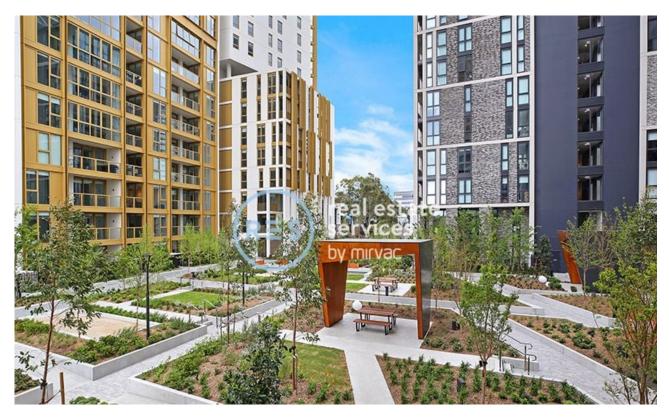

## 1-Bedroom Apartment with Seperate Study Room and Parking!

This North-facing, 73sqm apartment features:

- Oversized bedroom with generous built-in wardrobe
- Separate study room, perfect for a home office or nursery
- Functional living and dining area, with access to balcony
- Quality kitchen with stone benchtops and built-in European appliances
- Sleek bathroom with plenty of vanity storage
- Internal laundry with dryer included
- Secure car space and storage cage included
- Ducted A/C, video intercom and NBN connectivity
- 550m to the Olympic Park Train Station, 650m to the Bicentennial Park, 700m to ANZ Stadium