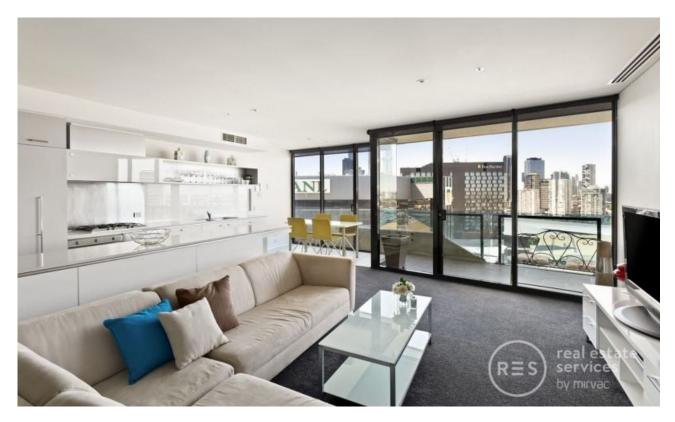

## Furnished 2-bedroom apartment with stunning river and city views

This apartment is a 2 bedroom fully-furnished apartment located in the heart of Tower 1, Yarra's Edge Docklands.

In a location just moments from Melbourne's cosmopolitan CBD, South Wharf shopping, Crown Casino and a short stroll from restaurants, cafes and shopping at Southbank, harbour side living has never been more complete!