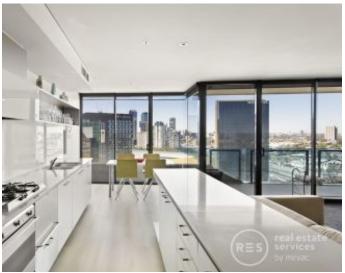

## Furnished 2-bedroom apartment with stunning river and city views

This apartment is a 2 bedroom fully-furnished apartment located in the heart of Tower 1, Yarra's Edge Docklands.

In a location just moments from Melbourne's cosmopolitan CBD, South Wharf shopping, Crown Casino and a short stroll from restaurants, cafes and shopping at Southbank, harbour side living has never been more complete!