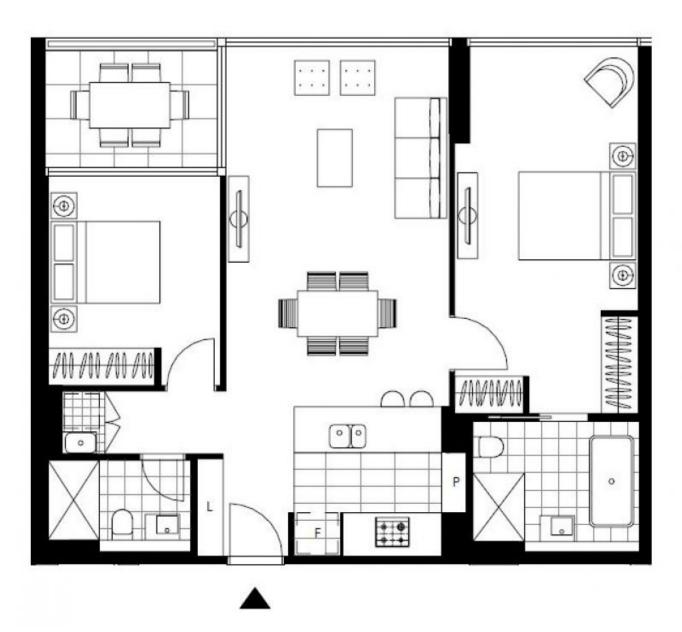

## High-Rise 2-Bedroom Apartment with Parking in St Leonards!

This Level 21, 89sqm apartment features:

- Oversized bedrooms with generous built-in wardrobes
- Open-plan living and dining area, with access to balcony
- Quality island bench kitchen with stone benchtops and built-in Miele appliances
- Sleek bathrooms with free-standing bath in ensuite
- Private balcony, with views of Sydney Harbour
- Internal laundry with dryer included
- Secure car space and storage cage included
- Ducted A/C, video intercom and NBN connectivity
- Resident access to the pool, spa, sauna, steam room, cinema room and outdoor terrace

## Deposit Taken | Contact Christine 0459 222 085

Contact: Christine Howison

02 8588 8888 0459 222 085

Type: Apartment
Date Available: 03/03/2021
Bond: \$3600

https://www.resbymirvac.com

Plans shown are only indicative of layout. Dimensions are approximate.