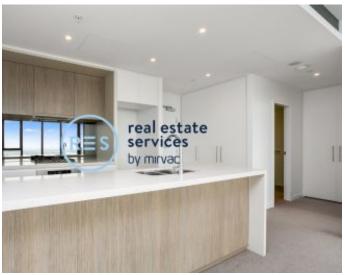

## High-Rise 2-Bedroom Apartment with Parking in St Leonards!

This Level 21, 89sqm apartment features:

- Oversized bedrooms with generous built-in wardrobes
- Open-plan living and dining area, with access to balcony
- Quality island bench kitchen with stone benchtops and built-in Miele appliances
- Sleek bathrooms with free-standing bath in ensuite
- Private balcony, with views of Sydney Harbour
- Internal laundry with dryer included
- Secure car space and storage cage included
- Ducted A/C, video intercom and NBN connectivity
- Resident access to the pool, spa, sauna, steam room, cinema room and outdoor terrace