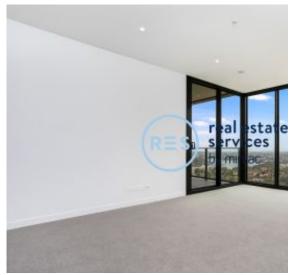

## High-Rise 2-Bedroom Apartment with Parking in St Leonards!

This Level 21, 89sqm apartment features:

- Oversized bedrooms with generous built-in wardrobes
- Open-plan living and dining area, with access to balcony
- Quality island bench kitchen with stone benchtops and built-in Miele appliances
- Sleek bathrooms with free-standing bath in ensuite
- Private balcony, with views of Sydney Harbour
- Internal laundry with dryer included
- Secure car space and storage cage included
- Ducted A/C, video intercom and NBN connectivity
- Resident access to the pool, spa, sauna, steam room, cinema room and outdoor terrace