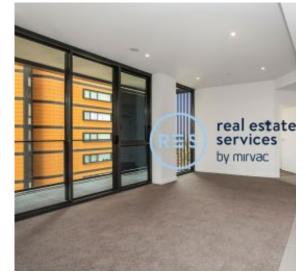

## 1-Bedroom Apartment with Separate Study Room in St Leonards!

This Level 15, East facing apartment features:

- Well-appointed bedroom with built-in wardrobe
- Private study room, perfect for home office
- Open-plan living and dining area with access to entertainer's balcony
- Modern kitchen with stone benchtop and built-in European appliances
- Luxurious bathroom with plenty of storage
- Internal laundry with dryer included
- Secure basement storage cage included
- Ducted A/C, video intercom and NBN connectivity