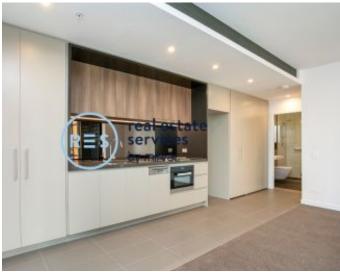

## 1-Bedroom Apartment with Separate Study Room in St Leonards!

This Level 15, East facing apartment features:

- Well-appointed bedroom with built-in wardrobe
- Private study room, perfect for home office
- Open-plan living and dining area with access to entertainer's balcony
- Modern kitchen with stone benchtop and built-in European appliances
- Luxurious bathroom with plenty of storage
- Internal laundry with dryer included
- Secure basement storage cage included
- Ducted A/C, video intercom and NBN connectivity