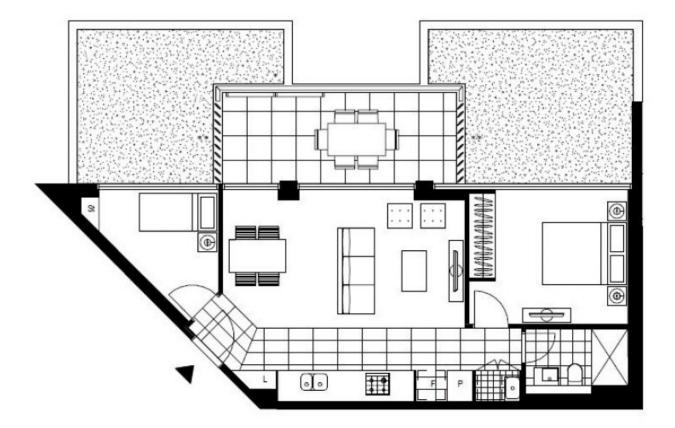

## 1-Bedroom Apartment with Separate Study Room in St Leonards!

This Level 15, East facing apartment features:

- Well-appointed bedroom with built-in wardrobe
- Private study room, perfect for home office
- Open-plan living and dining area with access to entertainer's balcony
- Modern kitchen with stone benchtop and built-in European appliances
- Luxurious bathroom with plenty of storage
- Internal laundry with dryer included
- Secure basement storage cage included
- Ducted A/C, video intercom and NBN connectivity

Plans shown are only indicative of layout. Dimensions are approximate.