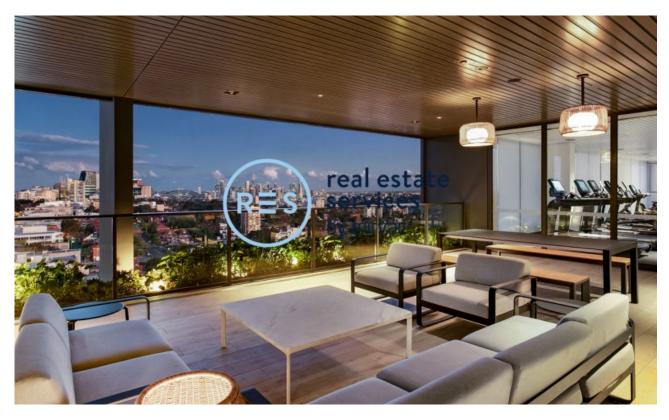

## Stunning 2-Bedroom Apartment with Parking in St Leonards

This Level 10, North-facing apartment features:

- Spacious bedrooms with floor-to-ceiling built-in wardrobes
- Open-plan living and dining area, with access to balcony
- Modern kitchen with stone benchtops and built-in European appliances
- Sleek bathrooms with plenty of vanity storage, ensuite off main bedroom
- Internal laundry with dryer included
- Secure car space and storage cage included
- Ducted A/C, video intercom and NBN connectivity
- Resident access to the pool, spa, sauna, steam room, cinema room and outdoor terrace
- Onsite fitness centre and concierge facility