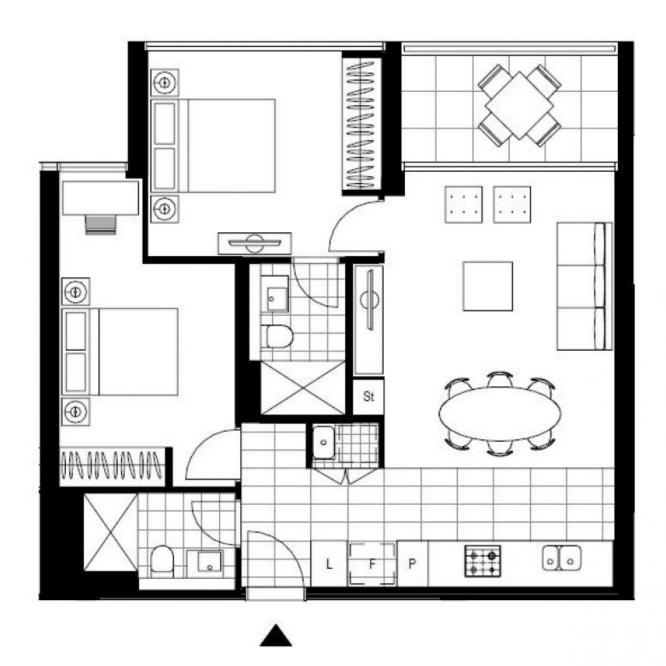

## Stunning 2-Bedroom Apartment with Parking in St Leonards

This Level 10, North-facing apartment features:

- Spacious bedrooms with floor-to-ceiling built-in wardrobes
- Open-plan living and dining area, with access to balcony
- Modern kitchen with stone benchtops and built-in European appliances
- Sleek bathrooms with plenty of vanity storage, ensuite off main bedroom
- Internal laundry with dryer included
- Secure car space and storage cage included
- Ducted A/C, video intercom and NBN connectivity
- Resident access to the pool, spa, sauna, steam room, cinema room and outdoor terrace
- Onsite fitness centre and concierge facility

## Deposit Taken | Contact Christine 0459 222 085

Contact: Christine Howison

02 8588 8888 0459 222 085

Type: Apartment
Date Available: 03/03/2021
Bond: \$3000

https://www.resbymirvac.com

Plans shown are only indicative of layout. Dimensions are approximate.