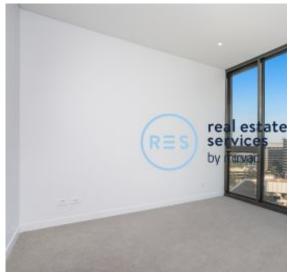

## Stunning 2-Bedroom Apartment with Parking in St Leonards

This Level 10, North-facing apartment features:

- Spacious bedrooms with floor-to-ceiling built-in wardrobes
- Open-plan living and dining area, with access to balcony
- Modern kitchen with stone benchtops and built-in European appliances
- Sleek bathrooms with plenty of vanity storage, ensuite off main bedroom
- Internal laundry with dryer included
- Secure car space and storage cage included
- Ducted A/C, video intercom and NBN connectivity
- Resident access to the pool, spa, sauna, steam room, cinema room and outdoor terrace
- Onsite fitness centre and concierge facility