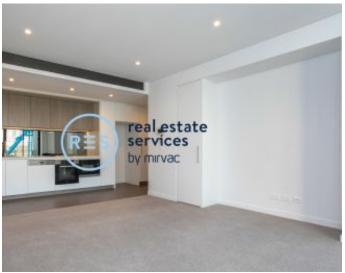

## Stunning 2-Bedroom Apartment with Parking in St Leonards

This Level 10, North-facing apartment features:

- Spacious bedrooms with floor-to-ceiling built-in wardrobes
- Open-plan living and dining area, with access to balcony
- Modern kitchen with stone benchtops and built-in European appliances
- Sleek bathrooms with plenty of vanity storage, ensuite off main bedroom
- Internal laundry with dryer included
- Secure car space and storage cage included
- Ducted A/C, video intercom and NBN connectivity
- Resident access to the pool, spa, sauna, steam room, cinema room and outdoor terrace
- Onsite fitness centre and concierge facility