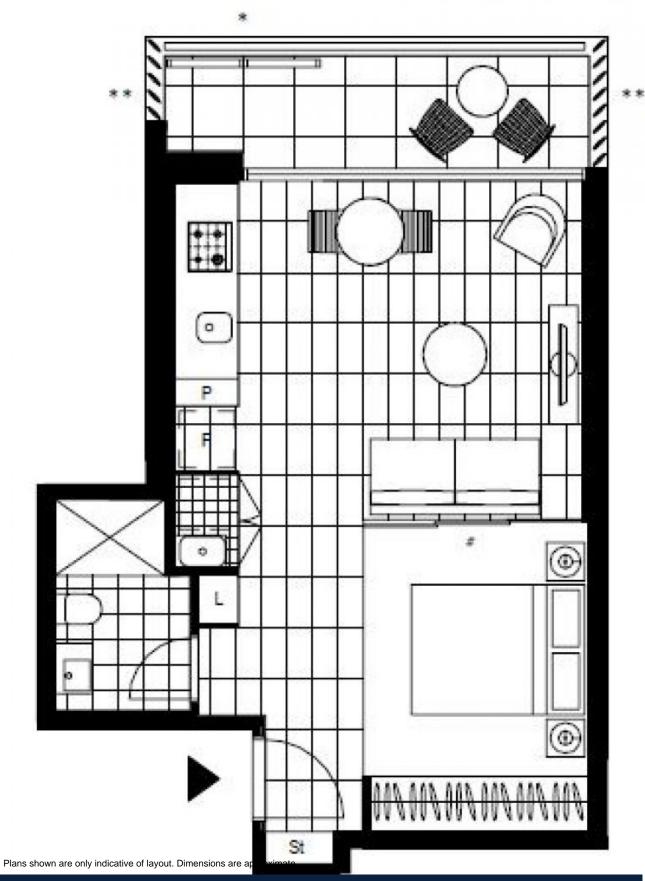

## Contemporary Studio Apartment in St Leonard's Square

This 10th floor, Premium apartment features:

- Well-appointed bedroom with generous built-in wardrobe
- Functional living and dining area, with access to balcony
- Sliding privacy partition to seperate living and bedroom
- Quality kitchen with stone benchtops and built-in European appliances
- Modern bathroom with plenty of vanity storage
- Internal laundry with dryer included
- Secure storage cage included
- Ducted A/C, video intercom and NBN connectivity
- Resident access to the pool, spa, sauna, steam room, cinema room and outdoor terrace