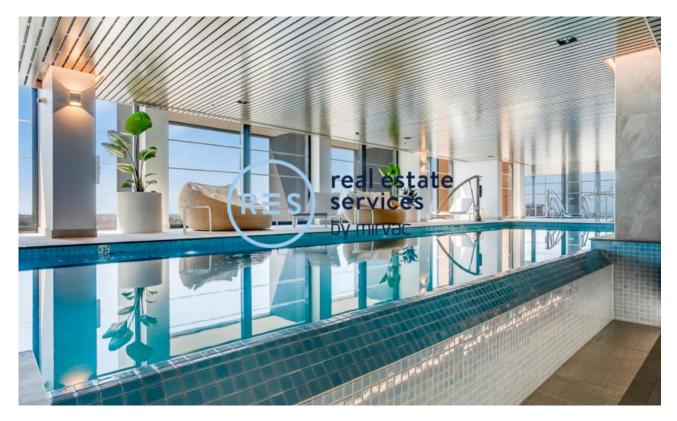

## Contemporary Studio Apartment in St Leonard's Square

This 10th floor, Premium apartment features:

- Well-appointed bedroom with generous built-in wardrobe
- Functional living and dining area, with access to balcony
- Sliding privacy partition to seperate living and bedroom
- Quality kitchen with stone benchtops and built-in European appliances
- Modern bathroom with plenty of vanity storage
- Internal laundry with dryer included
- Secure storage cage included
- Ducted A/C, video intercom and NBN connectivity
- Resident access to the pool, spa, sauna, steam room, cinema room and outdoor terrace