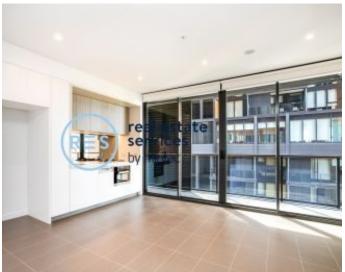

## Contemporary Studio Apartment in St Leonard's Square

This 10th floor, Premium apartment features:

- Well-appointed bedroom with generous built-in wardrobe
- Functional living and dining area, with access to balcony
- Sliding privacy partition to seperate living and bedroom
- Quality kitchen with stone benchtops and built-in European appliances
- Modern bathroom with plenty of vanity storage
- Internal laundry with dryer included
- Secure storage cage included
- Ducted A/C, video intercom and NBN connectivity
- Resident access to the pool, spa, sauna, steam room, cinema room and outdoor terrace