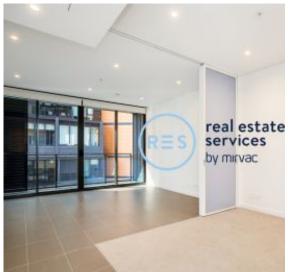

## Contemporary Studio Apartment in St Leonard's Square

This 10th floor, Premium apartment features:

- Well-appointed bedroom with generous built-in wardrobe
- Functional living and dining area, with access to balcony
- Sliding privacy partition to seperate living and bedroom
- Quality kitchen with stone benchtops and built-in European appliances
- Modern bathroom with plenty of vanity storage
- Internal laundry with dryer included
- Secure storage cage included
- Ducted A/C, video intercom and NBN connectivity
- Resident access to the pool, spa, sauna, steam room, cinema room and outdoor terrace