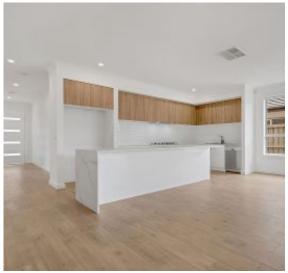

Property features:

- ? Evaporative cooling and ducted heating
- ? Master bedroom with walk-in robe and ensuite
- ? Mirrored wardrobe doors
- ? LED downlights throughout
- ? Security Alarm

| \$420    | per | week |
|----------|-----|------|
| Contact: |     | Bada |