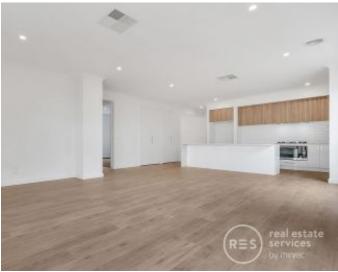

Property features:

- ? Evaporative cooling and ducted heating
- ? Master bedroom with walk-in robe and ensuite
- ? Mirrored wardrobe doors
- ? LED downlights throughout
- ? Security Alarm

| \$420    | per | week |
|----------|-----|------|
| Contact: |     | Bada |