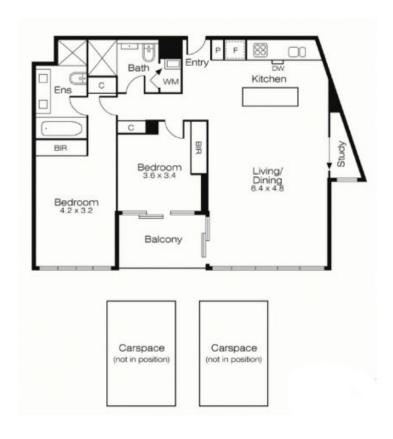

## Lifestyle, Location, and Yarra Point Brilliance

Measuring an expansive 119 sqm (approx.) and breathtaking with dramatic views of the Yarra River and CBD, this brilliant two bedroom + study, two bathroom retreat on the 8th floor of the Yarra Point complex is destined to be a hotly contested Docklands prize.

Embracing relaxed open plan living, this modern north-east facing gem features enormous central lounge and dining, adjoined by a study and designer kitchen with stone island bench and premium Miele appliances. The sizeable master bedroom has a deluxe double vanity ensuite, while the 2nd bedroom opens out to the brilliant balcony with river and city views. Other features include a stylish central bathroom with laundry, ducted heating and cooling, secure intercom and 2 car spaces

## **803/1 POINT** PARK CRESCENT, DOCKLANDS

This floorplan is an artist's impression only, it contains information that we believe to be reliable however we cannot guarantee and accept no responsibility for the accuracy of information supplied. All dimensions are indicative and listed in metres. Interested parties should take their own measurements or engage the services of a licensed surveyor.

Plans shown are only indicative of layout. Dimensions are approximate.