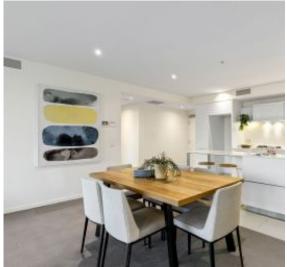

Embracing relaxed open plan living, this modern north-east facing gem features enormous central lounge and dining, adjoined by a study and designer kitchen with stone island bench and premium Miele appliances. The sizeable master bedroom has a deluxe double vanity ensuite, while the 2nd bedroom opens out to the brilliant balcony with river and city views. Other features include a stylish central bathroom with laundry, ducted heating and cooling, secure intercom and 2 car spaces