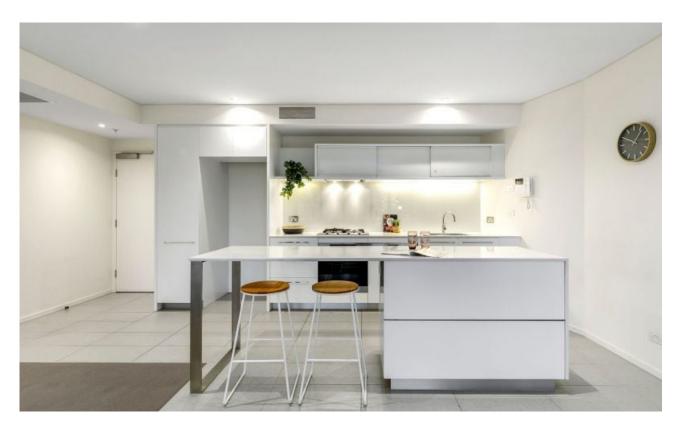

Embracing relaxed open plan living, this modern north-east facing gem features enormous central lounge and dining, adjoined by a study and designer kitchen with stone island bench and premium Miele appliances. The sizeable master bedroom has a deluxe double vanity ensuite, while the 2nd bedroom opens out to the brilliant balcony with river and city views. Other features include a stylish central bathroom with laundry, ducted heating and cooling, secure intercom and 2 car spaces