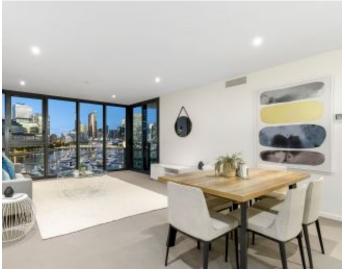

## Lifestyle, Location, and Yarra Point Brilliance

Measuring an expansive 119 sqm (approx.) and breathtaking with dramatic views of the Yarra River and CBD, this brilliant two bedroom + study, two bathroom retreat on the 8th floor of the Yarra Point complex is destined to be a hotly contested Docklands prize.

Embracing relaxed open plan living, this modern north-east facing gem features enormous central lounge and dining, adjoined by a study and designer kitchen with stone island bench and premium Miele appliances. The sizeable master bedroom has a deluxe double vanity ensuite, while the 2nd bedroom opens out to the brilliant balcony with river and city views. Other features include a stylish central bathroom with laundry, ducted heating and cooling, secure intercom and 2 car spaces