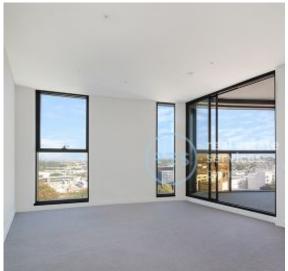

## Stunning & Modern, 1-Bedroom Apartment in Green Square

This 61sqm, 10th floor Apartment features:

- Large bedroom with generous built-in wardrobe
- Open-plan living and dining area, leading to balcony with partial city views
- Modern kitchen with island stone benchtop and Smeg appliances
- Sleek bathroom with plenty of storage
- Internal laundry with dryer included
- Secure storage cage included
- Ducted A/C, video intercom and NBN connectivity
- 300m to Woolworths, The Social Corner and Green Square Train Station (10mins to the City)