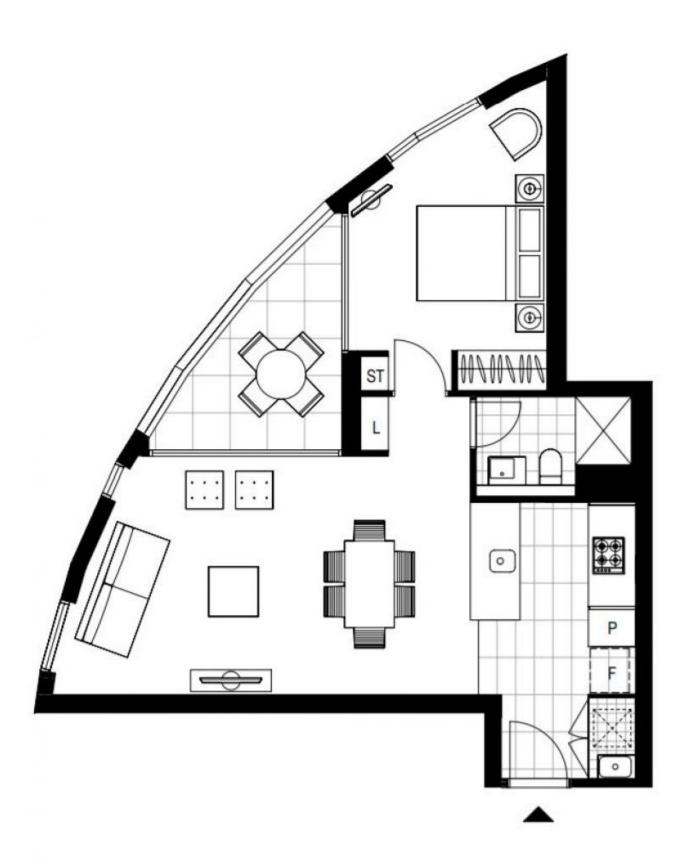

## Stunning & Modern, 1-Bedroom Apartment in Green Square

This 61sqm, 10th floor Apartment features:

- Large bedroom with generous built-in wardrobe
- Open-plan living and dining area, leading to balcony with partial city views
- Modern kitchen with island stone benchtop and Smeg appliances
- Sleek bathroom with plenty of storage
- Internal laundry with dryer included
- Secure storage cage included
- Ducted A/C, video intercom and NBN connectivity
- 300m to Woolworths, The Social Corner and Green Square Train Station (10mins to the City)

## **DEPOSIT TAKEN - More** apartments available!

Contact: Carmen Whiteley

02 8588 8888 0497 555 519

Apartment Date Available: 27/01/2021 \$2200

https://www.resbymirvac.com

Plans shown are only indicative of layout. Dimensions are approximate.