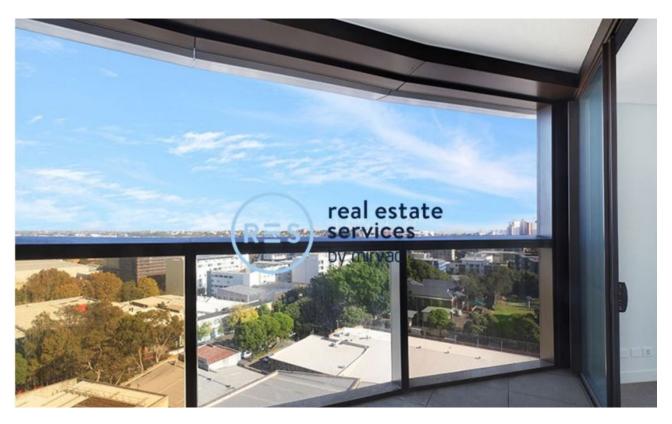

## Stunning & Modern, 1-Bedroom Apartment in Green Square

This 61sqm, 10th floor Apartment features:

- Large bedroom with generous built-in wardrobe
- Open-plan living and dining area, leading to balcony with partial city views
- Modern kitchen with island stone benchtop and Smeg appliances
- Sleek bathroom with plenty of storage
- Internal laundry with dryer included
- Secure storage cage included
- Ducted A/C, video intercom and NBN connectivity
- 300m to Woolworths, The Social Corner and Green Square Train Station (10mins to the City)