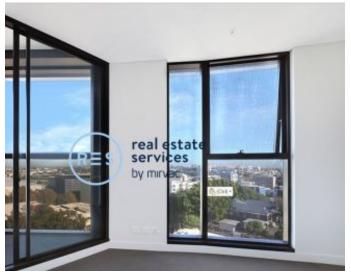

## Stunning & Modern, 1-Bedroom Apartment in Green Square

This 61sqm, 10th floor Apartment features:

- Large bedroom with generous built-in wardrobe
- Open-plan living and dining area, leading to balcony with partial city views
- Modern kitchen with island stone benchtop and Smeg appliances
- Sleek bathroom with plenty of storage
- Internal laundry with dryer included
- Secure storage cage included
- Ducted A/C, video intercom and NBN connectivity
- 300m to Woolworths, The Social Corner and Green Square Train Station (10mins to the City)