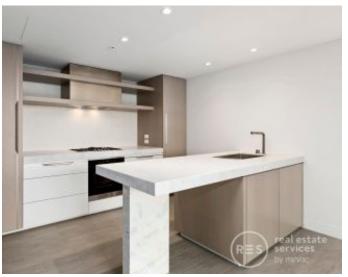

## Apartment features:

- ? Bespoke design, quality construction and finishes
- ? Internal space of 107m2
- ? Balcony ? 9m2
- ? X2 Car space
- ? Storage cage near car space
- ? Stainless steel Miele appliances, including integrated dishwasher
- ? Integrated Fisher & Paykel 403L Fridge/Freezer
- ? Generous cupboard space
- ? Floor to ceiling windows