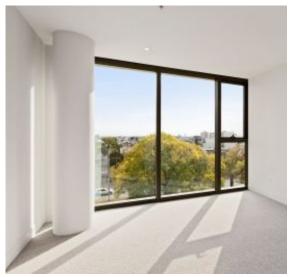

## Apartment features:

- ? Bespoke design, quality construction and finishes
- ? Internal space of 107m2
- ? Balcony ? 9m2
- ? X2 Car space
- ? Storage cage near car space
- ? Stainless steel Miele appliances, including integrated dishwasher
- ? Integrated Fisher & Paykel 403L Fridge/Freezer
- ? Generous cupboard space
- ? Floor to ceiling windows