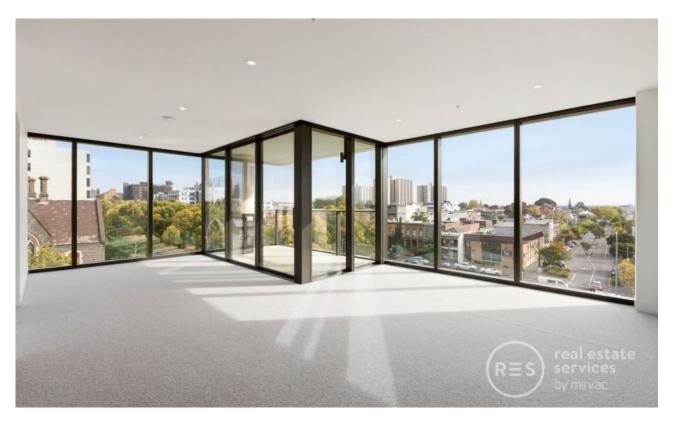

## Apartment features:

- ? Bespoke design, quality construction and finishes
- ? Internal space of 107m2
- ? Balcony ? 9m2
- ? X2 Car space
- ? Storage cage near car space
- ? Stainless steel Miele appliances, including integrated dishwasher
- ? Integrated Fisher & Paykel 403L Fridge/Freezer
- ? Generous cupboard space
- ? Floor to ceiling windows