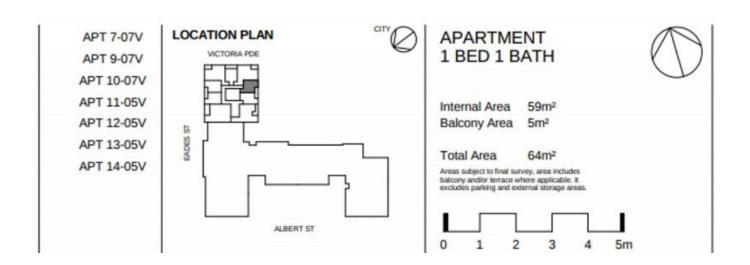

## Apartment features:

- ? Bespoke design, quality construction and finishes
- ? Internal space of 59m2
- ? Separate study space
- ? Balcony ? 5m2 ? overlooking Melbourne's green eastern suburbs
- ? Car space

## \$550 per week

Contact: Baden Lucas

 Type:
 Apartment

 Date Available:
 25/01/2021

 Leased Date:
 17/03/2021

 Bond:
 \$3300

https://www.resbymirvac.com

LEVEL 8V, 9V, 10V, 11V, 12V, 13V