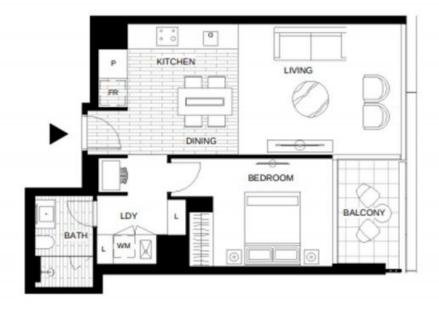

## Apartment features:

- ? Bespoke design, quality construction and finishes
- ? Internal space of 59m2
- ? Separate study space
- ? Balcony ? 5m2 ? overlooking Melbourne's green eastern suburbs
- ? Car space

Plans shown are only indicative of layout. Dimensions are approximate.