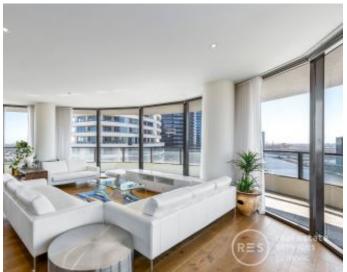

## **Sub-Penthouse Guaranteeing Luxury and Stellar Views**Inspection Code 9645

Stunningly renovated to include luxurious and designer finishes, which is only matched by the breathtaking 25th floor views of the CBD, northern mountain ranges, and Port Phillip Bay, this exquisite 4 bedroom, 2.5 bathroom sub-penthouse is the ultimate Yarra's Edge prize. Being a resident of this terrific complex also gives you access to RekDek including a gym, pool, spa, steam room, and sauna.

? Fantastic wraparound balcony promises views to the north plus the Yarra River and iconic city skyline

? Expansive family and dining zone with high quality flooring also offers remarkable views