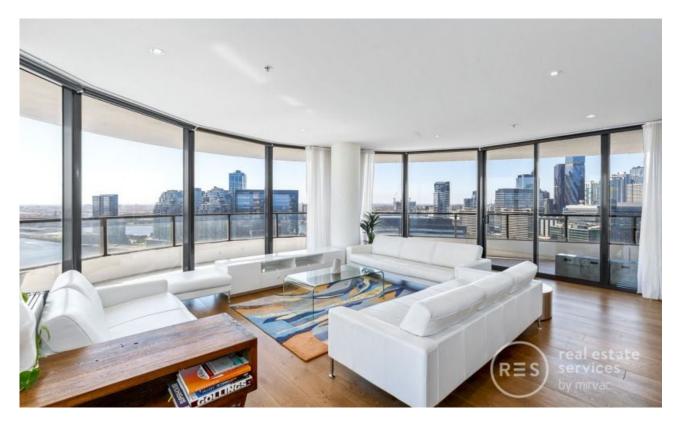

## **Sub-Penthouse Guaranteeing Luxury and Stellar Views**Inspection Code 9645

Stunningly renovated to include luxurious and designer finishes, which is only matched by the breathtaking 25th floor views of the CBD, northern mountain ranges, and Port Phillip Bay, this exquisite 4 bedroom, 2.5 bathroom sub-penthouse is the ultimate Yarra's Edge prize. Being a resident of this terrific complex also gives you access to RekDek including a gym, pool, spa, steam room, and sauna.

? Fantastic wraparound balcony promises views to the north plus the Yarra River and iconic city skyline

? Expansive family and dining zone with high quality flooring also offers remarkable views