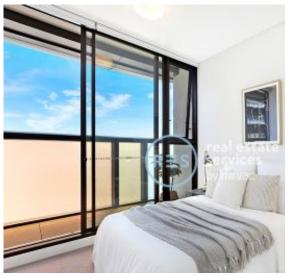

• Caesarstone and Miele kitchen with thoughtful storage

• Large bedroom with built-in wardrobe and ensuite bathroom

• European laundry, separate linen cupboard, ducted AC

## BED