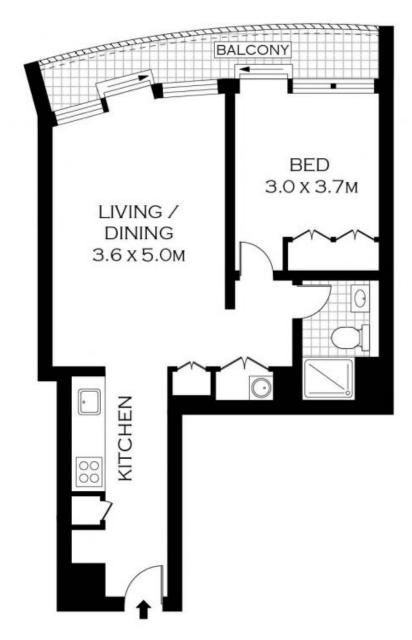

## LEVEL FOUR

NOTE: STORAGE CAGE

INT: 49.45M2

Plana shown are only indicative of layout. Dimensione are approximate.

**ZETLAND**