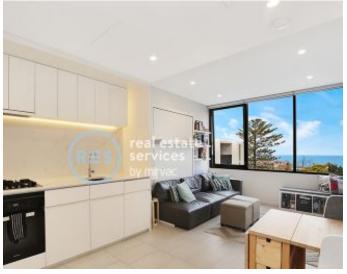

## Stunning 1-Bedroom Apartment with Ocean Views in DEPOSIT TAKEN - FIRST Bondi

This 50sqm, 6th floor Apartment features:

- Well-appointed bedroom with generous built-in wardrobe
- Open-plan, tiled living and dining area with TV/unit included
- Modern kitchen with stone benchtop and Miele appliances
- Refrigerator included
- Sleek bathroom with plenty of storage
- East-facing balcony with ocean views
- Internal laundry with washing machine and dryer included
- Secure storage cage included
- Ducted A/C, video intercom and NBN connectivity
- Onsite building management, resident access to community garden with BBQ area