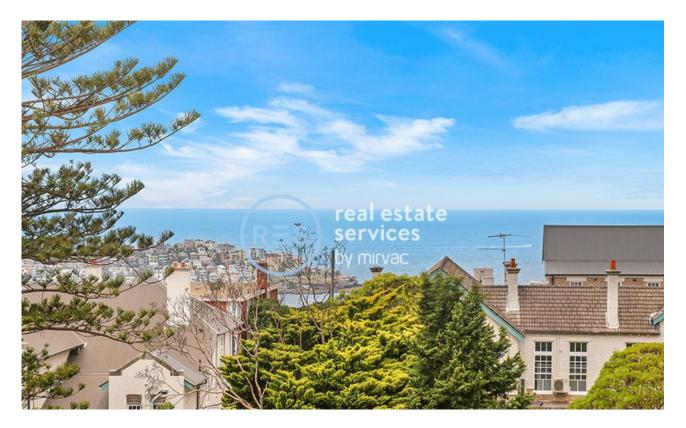

## Stunning 1-Bedroom Apartment with Ocean Views in DEPOSIT TAKEN - FIRST Bondi

This 50sqm, 6th floor Apartment features:

- Well-appointed bedroom with generous built-in wardrobe
- Open-plan, tiled living and dining area with TV/unit included
- Modern kitchen with stone benchtop and Miele appliances
- Refrigerator included
- Sleek bathroom with plenty of storage
- East-facing balcony with ocean views
- Internal laundry with washing machine and dryer included
- Secure storage cage included
- Ducted A/C, video intercom and NBN connectivity
- Onsite building management, resident access to community garden with BBQ area