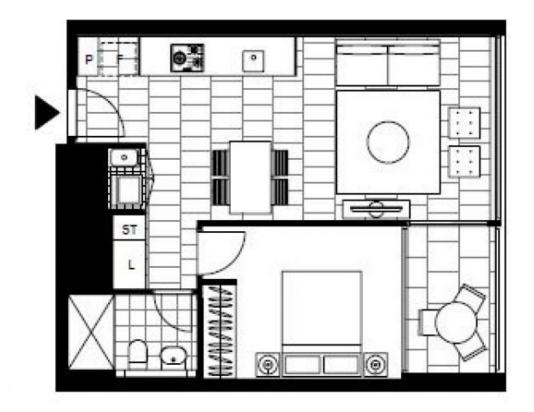

## Stunning 1-Bedroom Apartment with Ocean Views in DEPOSIT TAKEN - FIRST Bondi

This 50sqm, 6th floor Apartment features:

- Well-appointed bedroom with generous built-in wardrobe
- Open-plan, tiled living and dining area with TV/unit included
- Modern kitchen with stone benchtop and Miele appliances
- Refrigerator included
- Sleek bathroom with plenty of storage
- East-facing balcony with ocean views
- Internal laundry with washing machine and dryer included
- Secure storage cage included
- Ducted A/C, video intercom and NBN connectivity
- Onsite building management, resident access to community garden with BBQ area

Plans shown are only indicative of layout. Dimensions are approximate.

BONDI, NSW 6601/32 Wellington Street