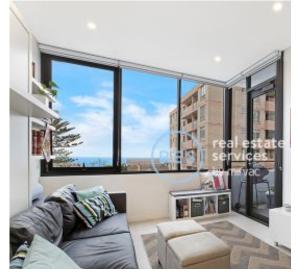

## Stunning 1-Bedroom Apartment with Ocean Views in DEPOSIT TAKEN - FIRST Bondi

This 50sqm, 6th floor Apartment features:

- Well-appointed bedroom with generous built-in wardrobe
- Open-plan, tiled living and dining area with TV/unit included
- Modern kitchen with stone benchtop and Miele appliances
- Refrigerator included
- Sleek bathroom with plenty of storage
- East-facing balcony with ocean views
- Internal laundry with washing machine and dryer included
- Secure storage cage included
- Ducted A/C, video intercom and NBN connectivity
- Onsite building management, resident access to community garden with BBQ area