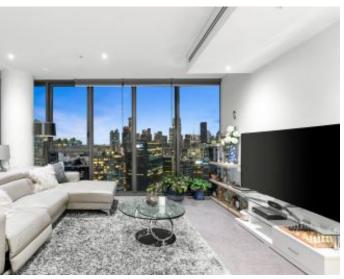

## Breathtaking Sub-penthouse living with exceptional city and bay views

Superbly positioned on the 30th floor with breathtaking 270 degree views of the City Skyline, Yarra River, Bolte Bridge, through to Port Phillip Bay, is this luxurious and spacious sub penthouse apartment. You will be impressed by the open plan living and dining room with high ceilings and floor to ceiling windows to relax and enjoy the stunning views from every aspect of Melbourne. The stylish modern stone kitchen offers Miele appliances including steamer, coffee machine, integrated fridge and meals bench area and opening onto wind a protected terrace, perfect for entertaining. The 3 double bedrooms have floor to ceiling windows most would envy and with built-in robes (main bedroom with full luxurious bathroom ensuite with spa bath), separate study area, central sparkling bathroom, separate laundry, ducted central heating and cooling, audio system, 2 secure car parks and storage.