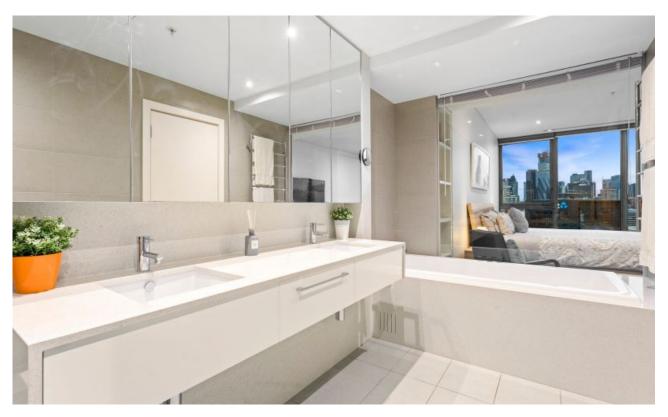

## Breathtaking Sub-penthouse living with exceptional city and bay views

Superbly positioned on the 30th floor with breathtaking 270 degree views of the City Skyline, Yarra River, Bolte Bridge, through to Port Phillip Bay, is this luxurious and spacious sub penthouse apartment. You will be impressed by the open plan living and dining room with high ceilings and floor to ceiling windows to relax and enjoy the stunning views from every aspect of Melbourne. The stylish modern stone kitchen offers Miele appliances including steamer, coffee machine, integrated fridge and meals bench area and opening onto wind a protected terrace, perfect for entertaining. The 3 double bedrooms have floor to ceiling windows most would envy and with built-in robes (main bedroom with full luxurious bathroom ensuite with spa bath), separate study area, central sparkling bathroom, separate laundry, ducted central heating and cooling, audio system, 2 secure car parks and storage.