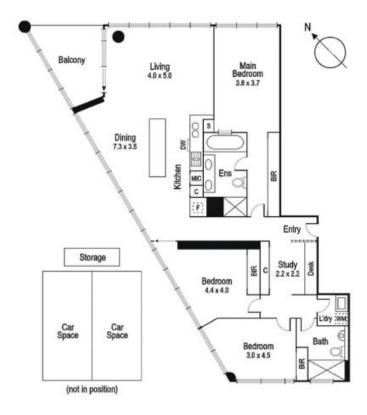

## **3004/1 POINT** PARK CRESCENT, DOCKLANDS

This floorplan is an artist's impression only, it contains information that we believe to be reliable however we cannot guarantee and accept no responsibility for the accuracy of information supplied. All dimensions are indicative and listed in metres. Interested parties should take their own measurements or engage the services of a licensed surveyor.