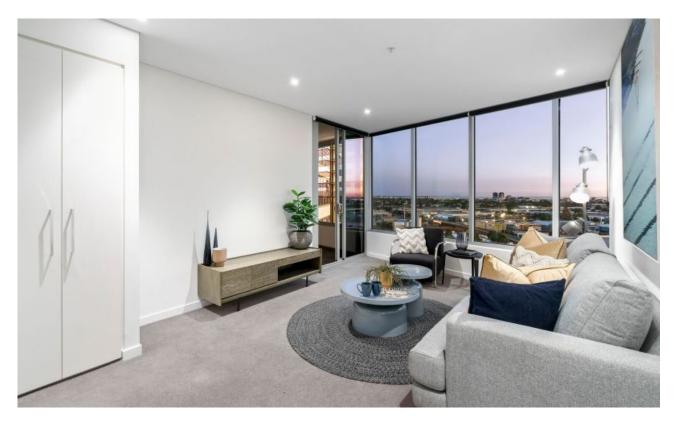

## Sunset views, great space, and sleek Forge luxury

Set on the 14th floor of the exceptional Forge residential complex which is situated in the tranquil Wharf's Entrance precinct, this unmissable 1 bedroom, apartment gleams with contemporary pizzazz while also promising stunning Port Phillip Bay and sunset views.

- ? Take advantage of the 60sqm (approx.) of total space which is sizeable for a 1 bedroom apartment
- ? Love the generous space of the free-flowing living and dining zone  $% \left\{ 1,2,\ldots ,n\right\}$
- ? Make the most of the memorable Port Phillip Bay views which are perfect at dusk when the sun is setting
- ? Winter garden is a wonderful vantage point to enjoy the magnificent views!
- ? Kitchen has genuine elegance and boasts quality stone countertops and premium Smeg appliances