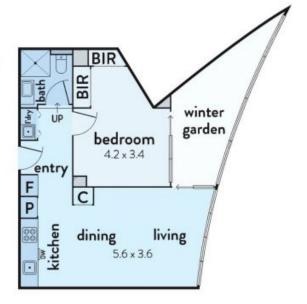

## 1408/81 SOUTH WHARF DRIVE, DOCKLANDS

This floorplan is an artist's impression only, it contains information that we believe to be reliable however we cannot guarantae and accept no responsibility for the accuracy of information supplied. All dimensions are indicative and listed in metres. Interested parties should take their own measurements or engage the services of a licensed surveyor.