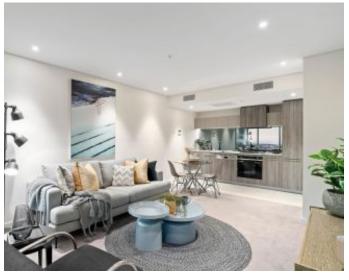

## Sunset views, great space, and sleek Forge luxury

Set on the 14th floor of the exceptional Forge residential complex which is situated in the tranquil Wharf's Entrance precinct, this unmissable 1 bedroom, apartment gleams with contemporary pizzazz while also promising stunning Port Phillip Bay and sunset views.

- ? Take advantage of the 60sqm (approx.) of total space which is sizeable for a 1 bedroom apartment
- ? Love the generous space of the free-flowing living and dining zone  $% \left\{ 1,2,\ldots ,n\right\}$
- ? Make the most of the memorable Port Phillip Bay views which are perfect at dusk when the sun is setting
- ? Winter garden is a wonderful vantage point to enjoy the magnificent views!
- ? Kitchen has genuine elegance and boasts quality stone countertops and premium Smeg appliances