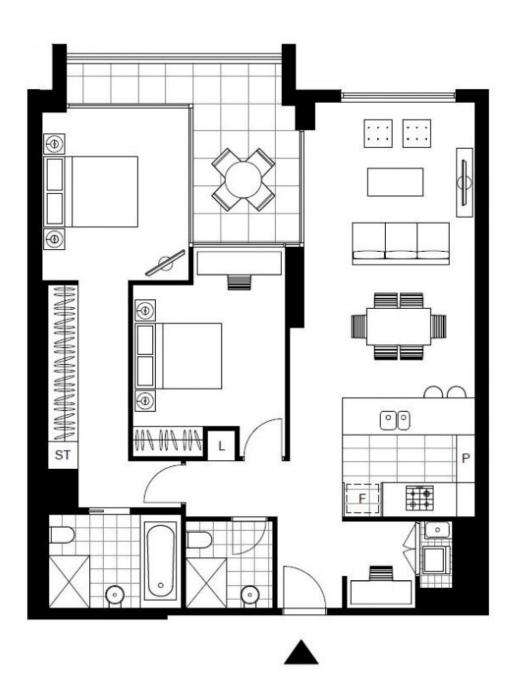

## Large 2-Bedroom Apartment in Harold Park

This 104sqm, 2nd floor Apartment features:

- Spacious bedrooms with generous built-in wardrobes
- Open-plan living and dining area, leading to the balcony
- Modern kitchen with stone benchtops and Miele appliances
- Ultramodern bathrooms with plenty of storage, bath in ensuite
- North East-facing balcony, perfect for entertaining
- Internal laundry with washer and dryer included
- Study nook at entry, perfect for a home office
- Secure car space and storage cage included
- Ducted A/C, video intercom and NBN connectivity
- 220m to the Heritage-listed Tramsheds, light rail station and public transport  $\,$

## \$780 per week | North Facing

Contact: Naz Sabzpouri

02 8588 8888

0401 545 440

Type: Apartment Date Available: 05/02/2021 Bond: \$3120

https://www.resbymirvac.com

Plans shown are only indicative of layout. Dimensions are approximate.