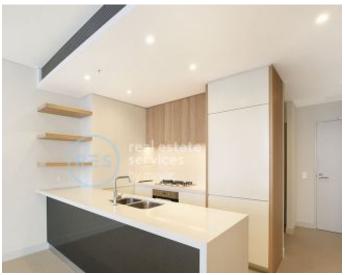

## Large 2-Bedroom Apartment in Harold Park

This 104sqm, 2nd floor Apartment features:

- Spacious bedrooms with generous built-in wardrobes
- Open-plan living and dining area, leading to the balcony
- Modern kitchen with stone benchtops and Miele appliances
- Ultramodern bathrooms with plenty of storage, bath in ensuite
- North East-facing balcony, perfect for entertaining
- Internal laundry with washer and dryer included
- Study nook at entry, perfect for a home office
- Secure car space and storage cage included
- Ducted A/C, video intercom and NBN connectivity
- 220m to the Heritage-listed Tramsheds, light rail station and public transport  $\,$