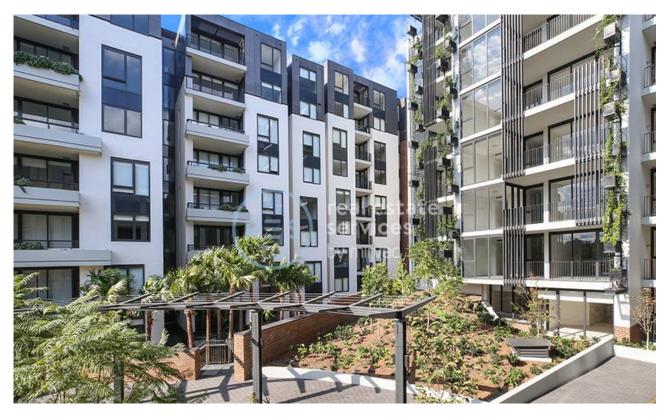

## GLEBE, NSW 202/170 Ross Street

## Large 2-Bedroom Apartment in Harold Park

This 104sqm, 2nd floor Apartment features:

- Spacious bedrooms with generous built-in wardrobes
- Open-plan living and dining area, leading to the balcony
- Modern kitchen with stone benchtops and Miele appliances
- Ultramodern bathrooms with plenty of storage, bath in ensuite
- North East-facing balcony, perfect for entertaining
- Internal laundry with washer and dryer included
- Study nook at entry, perfect for a home office
- Secure car space and storage cage included
- Ducted A/C, video intercom and NBN connectivity
- 220m to the Heritage-listed Tramsheds, light rail station and public transport  $\,$