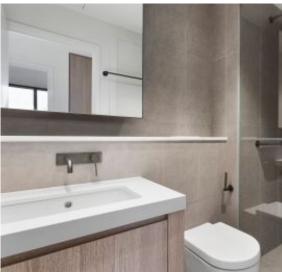

## Apartment features:

- ? Bespoke design, quality construction and finishes
- ? Large internal space of 55m2
- ? Generous balcony ? 27m2
- ? Storage cage near car space
- ? Stainless steel Miele appliances including integrated dishwasher