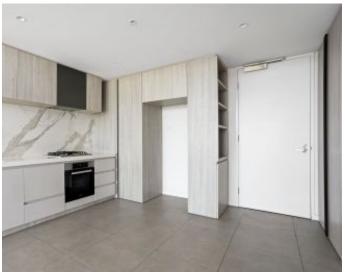

## Apartment features:

- ? Bespoke design, quality construction and finishes
- ? Large internal space of 55m2
- ? Generous balcony ? 27m2
- ? Storage cage near car space
- ? Stainless steel Miele appliances including integrated dishwasher