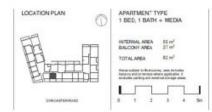

## Apartment features:

- ? Bespoke design, quality construction and finishes
- ? Large internal space of 55m2
- ? Generous balcony ? 27m2
- ? Storage cage near car space
- ? Stainless steel Miele appliances including integrated dishwasher

Plans shown are only indicative of layout. Dimensions are approximate.