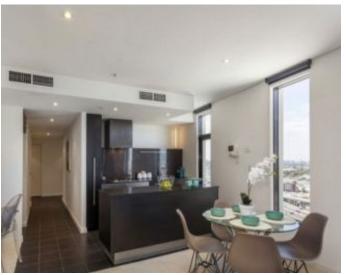

## Great space and rooms with a view

Perfectly positioned on the nineteenth floor, this spacious two bedroom apartment offers an exciting opportunity to owner occupy or invest in Docklands' prestigious Yarra's Edge. Bright and light, a generous open plan living and dining area with gourmet kitchen enjoys floor to ceiling glass windows offering views to Port Philip Bay and opens to a balcony with overlooking the Yarra River, marina and Victoria Harbour. Two bedrooms with built-in robes share the facilities of a smart semi-ensuite bathroom with a neatly concealed European laundry. Newly recarpeted and freshly repainted throughout, this apartment also includes lift access, security intercom, ducted heating and cooling plus secure car space on title. Residents of Mirvac's ?Tower 2? enjoy use of a swimming pool, gym, spa and steam room. Lifestyle living at its absolute best - just moments from a great range of cafes and restaurants, DFO South Wharf, Southbank, Melbourne's CBD and transport options.