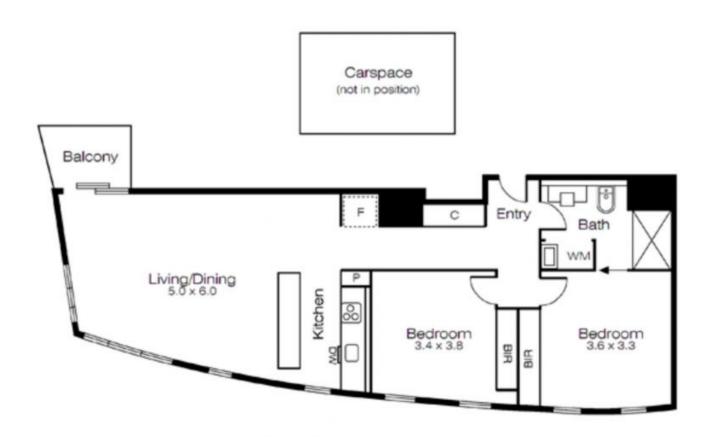

ing the Yarra River, marina and Victoria Harbour. Two bedrooms with built-in robes share the facilities of a smart semi-ensuite bathroom with a neatly concealed European laundry. Newly recarpeted and freshly repainted throughout, this apartment also includes lift access, security intercom, ducted heating and cooling plus secure car space on title. Residents of Mirvac's ?Tower 2? enjoy use of a swimming pool, gym, spa and steam room. Lifestyle living at its absolute best - just moments from a great range of cafes and restaurants, DFO South Wharf, Southbank, Melbourne's CBD and transport options.









## \$500 per week

Contact: Baden Lucas

03 9645 1199 0418 888 751

 Type:
 Apartment

 Date Available:
 15/01/2021

 Leased Date:
 01/02/2021

 Bond:
 \$3000

https://www.resbymirvac.com



Plans shown are only indicative of layout. Dimensions are approximate.