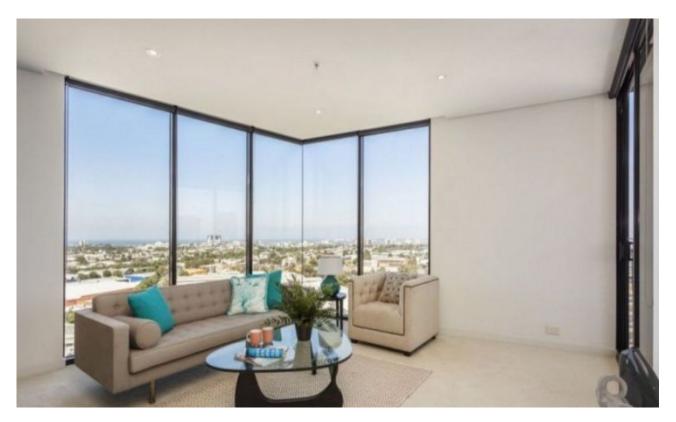

## Great space and rooms with a view

Perfectly positioned on the nineteenth floor, this spacious two bedroom apartment offers an exciting opportunity to owner occupy or invest in Docklands' prestigious Yarra's Edge. Bright and light, a generous open plan living and dining area with gourmet kitchen enjoys floor to ceiling glass windows offering views to Port Philip Bay and opens to a balcony with overlooking the Yarra River, marina and Victoria Harbour. Two bedrooms with built-in robes share the facilities of a smart semi-ensuite bathroom with a neatly concealed European laundry. Newly recarpeted and freshly repainted throughout, this apartment also includes lift access, security intercom, ducted heating and cooling plus secure car space on title. Residents of Mirvac's ?Tower 2? enjoy use of a swimming pool, gym, spa and steam room. Lifestyle living at its absolute best - just moments from a great range of cafes and restaurants, DFO South Wharf, Southbank, Melbourne's CBD and transport options.