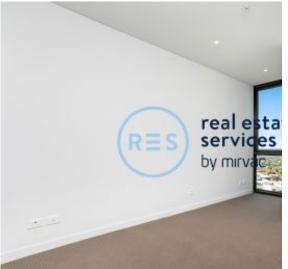

## 2-Bedroom Apartment on Level 20 in St Leonards Square

This 83sqm Apartment features:

- Large bedrooms with built-in wardrobes
- Open-plan living and dining area with generous ceiling height
- Modern island kitchen with stone benchtops and Miele appliances
- North east-facing balcony
- Luxurious bathrooms with plenty of storage
- Internal laundry with dryer included
- Secure car space and storage cage included
- Ducted A/C, video intercom and NBN connectivity
- Resident access to the pool, spa, sauna, steam room and outdoor terrace