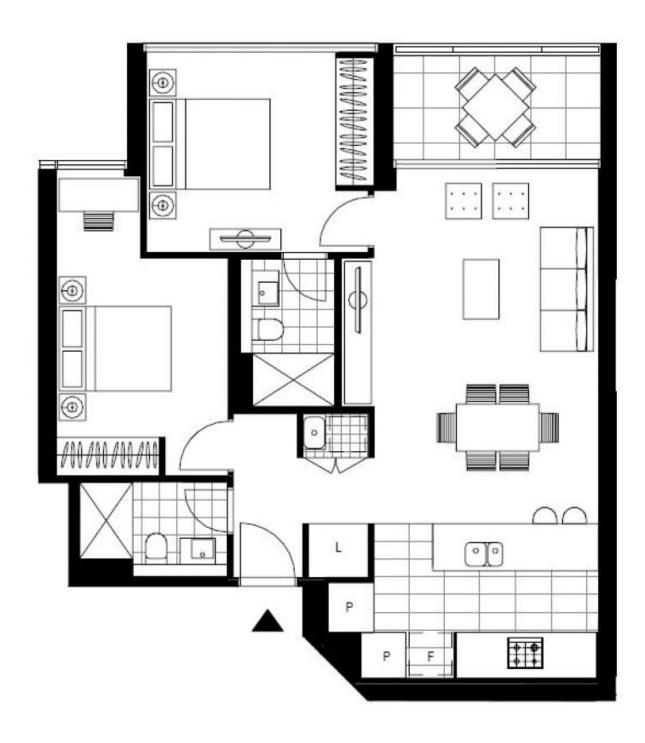

## 2-Bedroom Apartment on Level 20 in St Leonards Square

This 83sqm Apartment features:

- Large bedrooms with built-in wardrobes
- Open-plan living and dining area with generous ceiling height
- Modern island kitchen with stone benchtops and Miele appliances
- North east-facing balcony
- Luxurious bathrooms with plenty of storage
- Internal laundry with dryer included
- Secure car space and storage cage included
- Ducted A/C, video intercom and NBN connectivity
- Resident access to the pool, spa, sauna, steam room and outdoor terrace

https://www.resbymirvac.com

Plans shown are only indicative of layout. Dimensions are approximate.