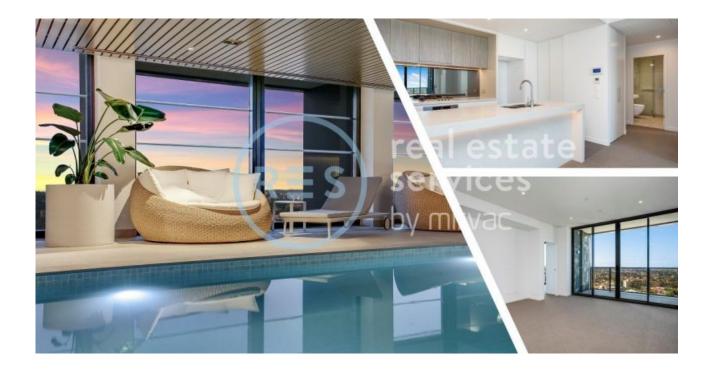

## 2-Bedroom Apartment on Level 20 in St Leonards Square

This 83sqm Apartment features:

- Large bedrooms with built-in wardrobes
- Open-plan living and dining area with generous ceiling height
- Modern island kitchen with stone benchtops and Miele appliances
- North east-facing balcony
- Luxurious bathrooms with plenty of storage
- Internal laundry with dryer included
- Secure car space and storage cage included
- Ducted A/C, video intercom and NBN connectivity
- Resident access to the pool, spa, sauna, steam room and outdoor terrace