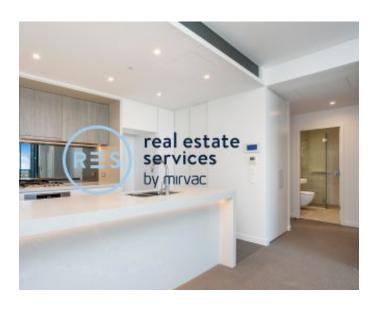

## 2-Bedroom Apartment on Level 20 in St Leonards Square

This 83sqm Apartment features:

- Large bedrooms with built-in wardrobes
- Open-plan living and dining area with generous ceiling height
- Modern island kitchen with stone benchtops and Miele appliances
- North east-facing balcony
- Luxurious bathrooms with plenty of storage
- Internal laundry with dryer included
- Secure car space and storage cage included
- Ducted A/C, video intercom and NBN connectivity
- Resident access to the pool, spa, sauna, steam room and outdoor terrace