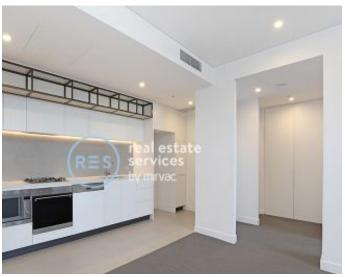

This 100sqm, 2nd floor apartment features:

- Well-appointed bedrooms with floor-to-ceiling built-in wardrobes
- Functional living and dining area flowing on from kitchen