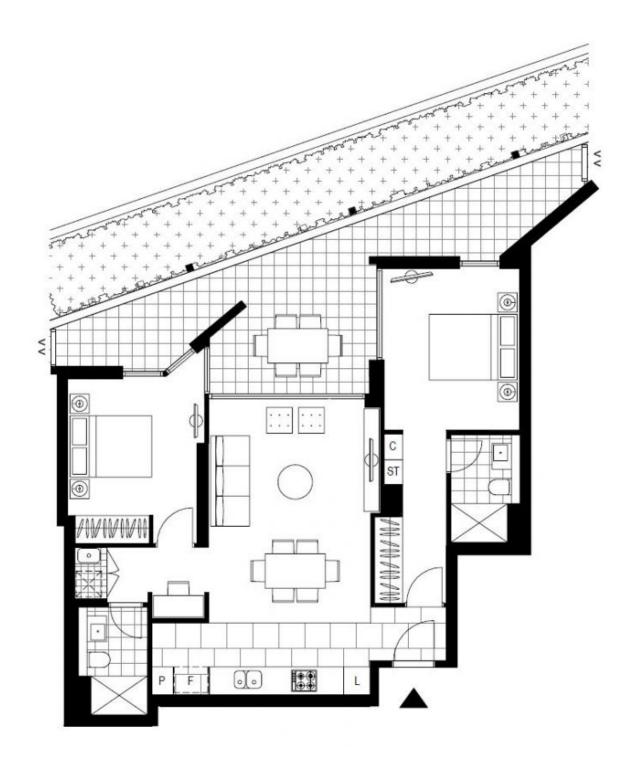

This 100sqm, 2nd floor apartment features:

- Well-appointed bedrooms with floor-to-ceiling built-in wardrobes
- Functional living and dining area flowing on from kitchen

## More apartments available!

Contact: Carmen Whiteley

02 8588 8888 0497 555 519

Type: Apartment
Date Available: 30/01/2021
Bond: \$2860

https://www.resbymirvac.com

Plans shown are only indicative of layout. Dimensions are approximate.