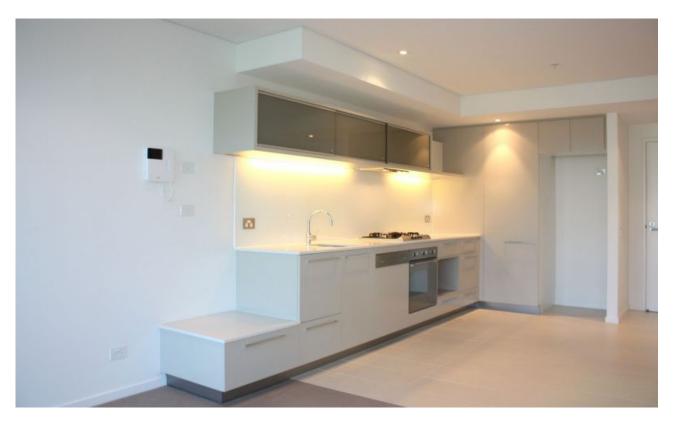

## Perfect living at Yarra's Edge!

This chic and spacious one bedroom waterfront apartment is the complete package! This Yarra's Edge apartment will surely impress and you will see why as soon as you enter when greeted by floor to ceiling windows across the entire north face filled with views of the Marina below and the magical backdrop of Melbourne's CBD. Comprising large master bedroom overlooking Point Park and the Yarra, a smart central space connecting all zones, stylish main bathroom plus separate European style laundry. Full size gourmet L- shaped kitchen offers stone benches, quality stainless steel appliances and ample cupboard space.