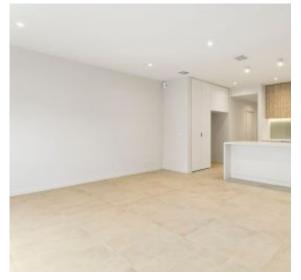

Townhouse features:

- ? Bespoke design, quality construction and finishes
- ? 1 Car Garage with internal access
- ? Stainless steel Miele appliances including integrated dishwasher
- ? Large island bench and generous cupboard space
- ? Landscaped outdoor entertaining space
- ? Stylish tiled flooring
- ? Mirrored robe doors to bedrooms