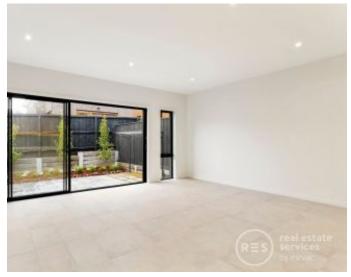

Townhouse features:

- ? Bespoke design, quality construction and finishes
- ? 1 Car Garage with internal access
- ? Stainless steel Miele appliances including integrated dishwasher
- ? Large island bench and generous cupboard space
- ? Landscaped outdoor entertaining space
- ? Stylish tiled flooring
- ? Mirrored robe doors to bedrooms