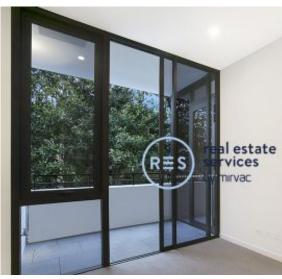

## Contemporary 1-Bedroom Apartment in 'The Moreton', Bondi

This 3rd floor, luxury apartment features:

- Spacious bedroom with floor-to-ceiling built-in wardrobe
- Functional tiled living and dining area, flowing onto balcony
- Quality kitchen with stone benchtops and built-in Miele appliances
- Sleek bathroom with plenty of storage
- Internal laundry with dryer included
- Secure storage cage included
- Ducted A/C, video intercom and NBN connectivity
- Onsite building management, resident access to community garden with BBQ area
- 1.5km walk to the iconic Bondi Beach, 300m to public transport