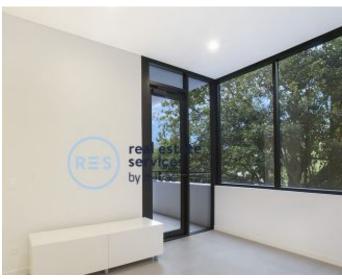

## Contemporary 1-Bedroom Apartment in 'The Moreton', Bondi

This 3rd floor, luxury apartment features:

- Spacious bedroom with floor-to-ceiling built-in wardrobe
- Functional tiled living and dining area, flowing onto balcony
- Quality kitchen with stone benchtops and built-in Miele appliances
- Sleek bathroom with plenty of storage
- Internal laundry with dryer included
- Secure storage cage included
- Ducted A/C, video intercom and NBN connectivity
- Onsite building management, resident access to community garden with BBQ area
- 1.5km walk to the iconic Bondi Beach, 300m to public transport