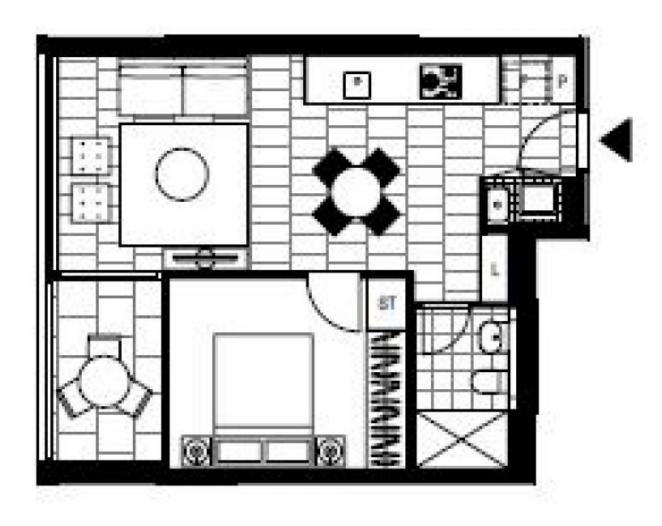

## Contemporary 1-Bedroom Apartment in 'The Moreton', Bondi

This 3rd floor, luxury apartment features:

- Spacious bedroom with floor-to-ceiling built-in wardrobe
- Functional tiled living and dining area, flowing onto balcony
- Quality kitchen with stone benchtops and built-in Miele appliances
- Sleek bathroom with plenty of storage
- Internal laundry with dryer included
- Secure storage cage included
- Ducted A/C, video intercom and NBN connectivity
- Onsite building management, resident access to community garden with BBQ area
- 1.5km walk to the iconic Bondi Beach, 300m to public transport

## **DEPOSIT TAKEN**

Contact: Carmen Whiteley

02 8588 8888

0497 555 519

Type: Apartment Date Available: 02/02/2021

**Bond:** \$2720

https://www.resbymirvac.com

Plans shown are only indicative of layout. Dimensions are approximate.