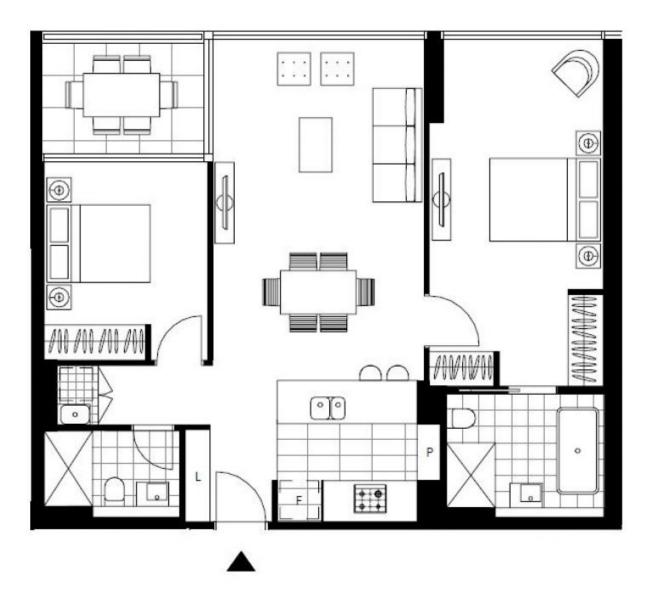

## 2 Bedroom Apartment with City & Harbour Views

This 89sqm, 2-Bedroom Apartment features:

- Well-appointed bedrooms with built-in wardrobes
- Open-plan living and dining area
- Modern island kitchen with stone benchtops and Miele appliances
- Luxurious bathrooms with plenty of storage, bath in ensuite
- South east-facing balcony with phenomenal views
- Internal laundry with dryer included
- Secure car space and storage cage included
- Ducted A/C, video intercom and NBN connectivity
- Resident access to the pool, spa, sauna, steam room and outdoor terrace
- St Leonards Square houses a fitness centre and concierge facility

Plans shown are only indicative of layout. Dimensions are approximate.