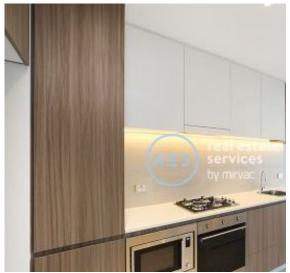

## 1-Bedroom Apartment with Parking in Sydney Olympic Park!

This 58sqm, Level 12 Apartment features:

- Spacious bedroom with generous built-in wardrobe
- Open-plan living and dining area, leading to the balcony
- Contemporary kitchen with stone benchtop and built-in appliances
- Sleek bathroom with generous vanity storage
- Sunny North-East facing balcony, perfect for entertaining
- Internal laundry with dryer included
- Secure parking and storage cage included
- Ducted A/C, video intercom and NBN connectivity
- Resident access to gym, community room and open BBQ area
- 550m to the Olympic Park Train Station, 650m to the Bicentennial Park, 700m to ANZ Stadium