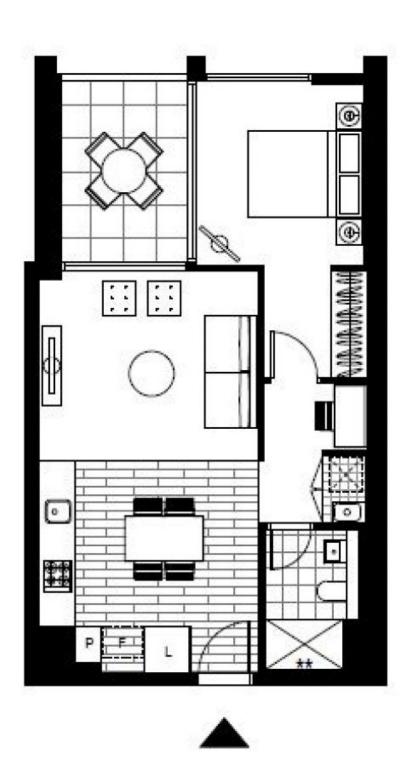

## 1-Bedroom Apartment with Parking in Sydney Olympic Park!

This 58sqm, Level 12 Apartment features:

- Spacious bedroom with generous built-in wardrobe
- Open-plan living and dining area, leading to the balcony
- Contemporary kitchen with stone benchtop and built-in appliances
- Sleek bathroom with generous vanity storage
- Sunny North-East facing balcony, perfect for entertaining
- Internal laundry with dryer included
- Secure parking and storage cage included
- Ducted A/C, video intercom and NBN connectivity
- Resident access to gym, community room and open BBQ area
- 550m to the Olympic Park Train Station, 650m to the Bicentennial Park, 700m to ANZ Stadium

## **Deposit Taken**

Contact: Christine Howison

02 8588 8888

0459 222 085

Type: Apartment Date Available: 01/02/2021

**Bond:** \$1800

https://www.resbymirvac.com

Plans shown are only indicative of layout. Dimensions are approximate.