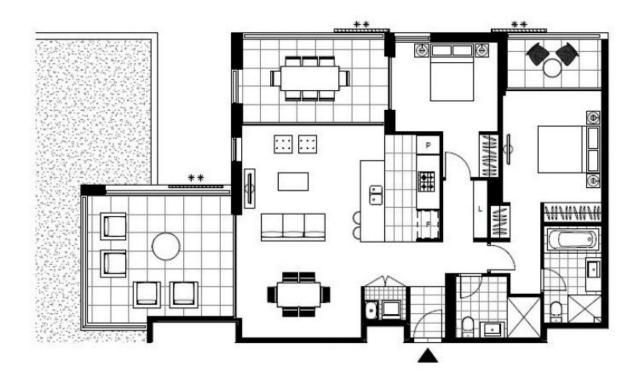

## Deposit Taken!

This 131sqm, 6th floor apartment features:

Premium Oversized 2-Bedroom Apartment in Mirvac's Harold Park

- Generously appointed bedrooms with floor-to-ceiling built-in wardrobes
- Open-plan and functional living and dining area
- Quality kitchen with stone benchtops and built-in Miele appliances
- Modern bathrooms with plenty of generous vanity storage, bath in
- Two spacious North-East facing entertainers' balconies off living areas
- Internal laundry with washing machine and dryer included
- Secure car space and storage cage included
- Ducted A/C, video intercom and NBN connectivity
- 450m to the Heritage-listed Tramsheds, light rail and public transport

## **Deposit Taken!**

Contact: Naz Sabzpouri

02 8588 8888 0401 545 440

Type: Apartment
Date Available: 23/01/2021
Bond: \$3400

https://www.resbymirvac.com

Plans shown are only indicative of layout. Dimensions are approximate.