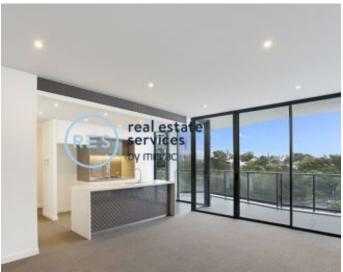

## Deposit Taken!

This 131sqm, 6th floor apartment features:

Premium Oversized 2-Bedroom Apartment in Mirvac's Harold Park

- Generously appointed bedrooms with floor-to-ceiling built-in wardrobes
- Open-plan and functional living and dining area
- Quality kitchen with stone benchtops and built-in Miele appliances
- Modern bathrooms with plenty of generous vanity storage, bath in
- Two spacious North-East facing entertainers' balconies off living areas
- Internal laundry with washing machine and dryer included
- Secure car space and storage cage included
- Ducted A/C, video intercom and NBN connectivity
- 450m to the Heritage-listed Tramsheds, light rail and public transport