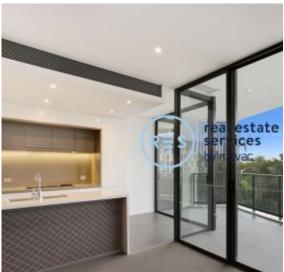

## Deposit Taken!

This 131sqm, 6th floor apartment features:

Premium Oversized 2-Bedroom Apartment in Mirvac's Harold Park

- Generously appointed bedrooms with floor-to-ceiling built-in wardrobes
- Open-plan and functional living and dining area
- Quality kitchen with stone benchtops and built-in Miele appliances
- Modern bathrooms with plenty of generous vanity storage, bath in
- Two spacious North-East facing entertainers' balconies off living areas
- Internal laundry with washing machine and dryer included
- Secure car space and storage cage included
- Ducted A/C, video intercom and NBN connectivity
- 450m to the Heritage-listed Tramsheds, light rail and public transport